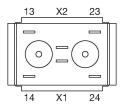

# EAO – Your Expert Partner for **Human Machine Interfaces**

# 61-8720.17 - Switching element for keylock- and selector switch 3 positions

# 61-8720.17 - Switching element for keylock- and selector switch 3 positions



Attention: The preview is based on a sample product. This can differ from your current configuration.

#### **Other Attributes**

Weight 0,008 kg

# **Connection Method**

Terminal Solder 2.8 x 0.5 mm

### Switching element

Switching current 5 /

Switching system Slow-make switching element

Contacts 2 NO
Contact material Silver
Switching voltage 250 V AC/DC

e a o

Stand: 24.06.2018

# EAO – Your Expert Partner for **Human Machine Interfaces**

# 61-8720.17 - Switching element for keylock- and selector switch 3 positions

# Wiring diagram



# **Component layout**



#### **Additional information**

with lamp terminal We offer a dismantling tool Part No. 61-9711.0 for dismantling of the switching element

### Legend

Contacts: NO = Normally open

e a o