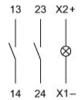

# EAO – Your Expert Partner for **Human Machine Interfaces**

# 61-8720.17 - Switching element for keylock- and selector switch 3 positions

# 61-8720.17 - Switching element for keylock- and selector switch 3 positions



Attention: The preview is based on a sample product. This can differ from your current configuration.

#### **Other Attributes**

Weight 0,008 kg

# **Connection Method**

Terminal Solder 2.8 x 0.5 mm

### Switching element

Switching current 5 /

Switching system Slow-make switching element

Contacts 2 NO
Contact material Silver
Switching voltage 250 V AC/DC

e a o

Stand: 24.06.2018

# EAO – Your Expert Partner for **Human Machine Interfaces**

# 61-8720.17 - Switching element for keylock- and selector switch 3 positions

# Wiring diagram



# **Component layout**



#### **Additional information**

with lamp terminal We offer a dismantling tool Part No. 61-9711.0 for dismantling of the switching element

### Legend

Contacts: NO = Normally open

e a o