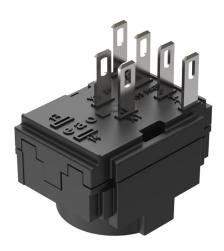

# **Connection Method**

Terminal Solder 2.8 x 0.5 mm

### Switching element

Switching current 5 /

Switching system Slow-make switching element

Contacts 2 NO
Contact material Silver
Switching voltage 250 V AC/DC

e a o

Stand: 24.06.2018