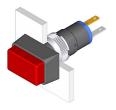

#### **Front**

Front dimension 9 mm x 14 mm
Front shape rectangular
Front bezel colour black
Front bezel material Plastic

#### **Actuator**

Switching action Momentary
Housing colour black
Housing material Plastic