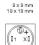

# **Front**

Front dimension 9 mm x 14 mm
Front shape rectangular
Front bezel colour black
Front bezel material Plastic

#### Other Attributes

Weight 0,002 kg

#### Operating-/Indication part

Lens illumination illuminative

#### **IP-Rating**

Front protection IP40

#### **Connection Method**

Terminal Solder

#### **Actuator**

Switching action Momentary
Housing colour black
Housing material Plastic

#### Switching element

Switching system Snap-action switching element

Contacts 1 NO Switching voltage 42 V AC/DC Switching current 0.1 A

#### Contact material

Function Pushbutton

eao 🔳

# EAO – Your Expert Partner for **Human Machine Interfaces**

## 18-147.035 - Pushbutton actuator

#### **Dimensions**



#### **Mounting cut-outs**



#### Wiring diagram



#### **Component layout**









#### **Additional information**

+/- terminals are not connected

#### Legend

Contacts: NO = Normally open Switching action: B = Momentary