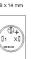

Front**

Front dimension 9 mm x 14 mm
Front shape rectangular
Front bezel colour black
Front bezel material Plastic

#### Other Attributes

Weight 0,002 kg

#### Operating-/Indication part

Lens illumination illuminative

#### **IP-Rating**

Front protection IP40

#### **Connection Method**

Terminal Solder

#### **Actuator**

Switching action Momentary
Housing colour black
Housing material Plastic

#### Switching element

Switching system Snap-action switching element

Contacts 1 NO Switching voltage 42 V AC/DC Switching current 0.1 A

#### Contact material

Function Pushbutton

eao 🔳

# EAO – Your Expert Partner for **Human Machine Interfaces**

## 18-147.035 - Pushbutton actuator

#### **Dimensions**



#### **Mounting cut-outs**



#### Wiring diagram



#### **Component layout**









#### **Additional information**

+/- terminals are not connected

#### Legend

Contacts: NO = Normally open Switching action: B = Momentary