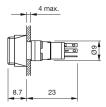

#### **Dimensions**

#### **Front**

Front dimension 9 mm x 14 mm
Front shape rectangular
Front bezel colour black
Front bezel material Plastic