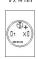

**Front**

Front dimension 9 mm x 14 mm
Front shape rectangular
Front bezel colour black
Front bezel material Plastic

#### Other Attributes

Weight 0,002 kg

#### Operating-/Indication part

Lens illumination illuminative

#### **IP-Rating**

Front protection IP40

#### **Connection Method**

Terminal Solder

#### **Actuator**

Switching action Momentary
Housing colour black
Housing material Plastic

#### Switching element

Switching system Snap-action switching element

Contacts 1 NO Switching voltage 42 V AC/DC Switching current 0.1 A

#### Contact material

Function Pushbutton

eao 🔳

# EAO – Your Expert Partner for **Human Machine Interfaces**

## 18-147.035 - Pushbutton actuator

#### **Dimensions**



#### **Mounting cut-outs**



#### Wiring diagram



#### **Component layout**









#### **Additional information**

+/- terminals are not connected

#### Legend

Contacts: NO = Normally open Switching action: B = Momentary