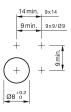

from your current configuration.

#### Mounting

#### **Front**

Front dimension 9 mm x 14 mm
Front shape rectangular
Front bezel colour black
Front bezel material Plastic

#### Other Attributes

Weight 0,002 kg

#### Operating-/Indication part

Lens illumination illuminative

#### **IP-Rating**

Front protection IP40

#### **Connection Method**

Terminal Solder

#### **Actuator**

Switching action Momentary
Housing colour black
Housing material Plastic

#### Switching element

Switching system Snap-action switching element

Contacts 1 NO Switching voltage 42 V AC/DC Switching current 0.1 A

#### Contact material

Function Pushbutton

eao 🔳

# EAO – Your Expert Partner for **Human Machine Interfaces**

## 18-147.035 - Pushbutton actuator

#### **Dimensions**



#### **Mounting cut-outs**



#### Wiring diagram



#### **Component layout**









#### **Additional information**

+/- terminals are not connected

#### Legend

Contacts: NO = Normally open Switching action: B = Momentary