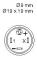

ont**

Front dimension 9 mm x 14 mm
Front shape rectangular
Front bezel colour black
Front bezel material Plastic

#### Other Attributes

Weight 0,002 kg

#### Operating-/Indication part

Lens illumination illuminative

#### **IP-Rating**

Front protection IP40

#### **Connection Method**

Terminal Solder

#### **Actuator**

Switching action Momentary
Housing colour black
Housing material Plastic

#### Switching element

Switching system Snap-action switching element

Contacts 1 NO Switching voltage 42 V AC/DC Switching current 0.1 A

#### Contact material

Function Pushbutton

eao 🔳

# EAO – Your Expert Partner for **Human Machine Interfaces**

## 18-147.035 - Pushbutton actuator

#### **Dimensions**



#### **Mounting cut-outs**



#### Wiring diagram



#### **Component layout**









#### **Additional information**

+/- terminals are not connected

#### Legend

Contacts: NO = Normally open Switching action: B = Momentary