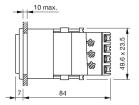

#### **Dimensions**

#### Mounting

Mounting cut-out 21,2 mm x 41,2 mm

Design flush

**Front** 

Front dimension 24 mm x 48 mm

Front bezel colour black
Front bezel material Plastic
Front shape rectangular

**Other Attributes** 

Weight 0,080 kg