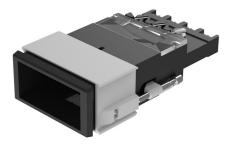

## 03-624.011 - Illuminated pushbutton actuator double-headed

Attention: The preview is based on a sample product. This can differ from your current configuration.

#### Mounting

Mounting cut-out 21,2 mm x 41,2 mm

Design flush

**Front** 

Front dimension 24 mm x 48 mm

Front bezel colour black
Front bezel material Plastic
Front shape rectangular

**Other Attributes** 

Weight 0,080 kg

Operating-/Indication part

Lens illumination illuminative

**IP-Rating** 

Front protection IP40

**Connection Method** 

Terminal Screw terminal

**Actuator** 

Switching action Momentary
Housing colour black
Housing material Plastic

Switching element

Switching system Snap-action switching element

Contacts 2 C
Switching voltage 400 V AC
Switching current 10 A
Contact material Silver

**Function** 

Illuminated pushbutton

e a o