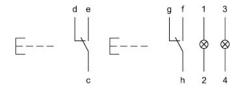

#### Wiring diagram

#### Legend

Contacts: C = Changeover Switching action: B = Momentary

e a o

Switching element

Switching system Snap-action switching element

Contacts 2 C
Switching voltage 400 V AC
Switching current 10 A
Contact material Silver

**Function** 

Illuminated pushbutton

e a o