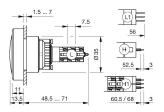

-head pushbutton actuator



Attention: The preview is based on a sample product. This can differ from your current configuration.

Mounting Design flush Mounting cut-out Ø 30,5 mm Front Front dimension Ø 35 mm Front shape round **Other Attributes** Weight 0,015 kg **Operating-/Indication part** Lens illumination illuminative **IP-Rating** Front protection IP67 **Connection Method** Terminal Universal 2.0 x 0.5 mm Actuator Switching action Momentary Housing colour black Housing material Plastic Switching element Switching system Low-level element Switching voltage 42 V AC/DC Switching current 0.1 A Contacts 1 NO Contact material Function Mushroom-head pushbutton



# EAO – Your Expert Partner for Human Machine Interfaces

## 14-435.036 - Mushroom-head pushbutton actuator

#### Dimensions



H = Universal terminal 2.0 x 0.5 mm

#### Mounting cut-outs



#### Wiring diagram



### **Component layout**



#### Legend

Contacts: NO = Normally open Switching action: B = Momentary