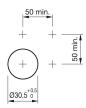

a sample product. This can differ from your current configuration.

Mounting Design flush Mounting cut-out Ø 30,5 mm Front Front dimension Ø 35 mm Front shape round **Other Attributes** Weight 0,015 kg **Operating-/Indication part** Lens illumination illuminative **IP-Rating** Front protection IP67 **Connection Method** Terminal Universal 2.0 x 0.5 mm Actuator Switching action Momentary Housing colour black Housing material Plastic Switching element Switching system Low-level element Switching voltage 42 V AC/DC Switching current 0.1 A Contacts 1 NO Contact material Function Mushroom-head pushbutton



# EAO – Your Expert Partner for Human Machine Interfaces

## 14-435.036 - Mushroom-head pushbutton actuator

#### Dimensions



H = Universal terminal 2.0 x 0.5 mm

#### Mounting cut-outs



#### Wiring diagram



### **Component layout**



#### Legend

Contacts: NO = Normally open Switching action: B = Momentary