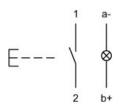

#### Wiring diagram

### **Component layout**

#### Legend

Contacts: NO = Normally open Switching action: B = Momentary