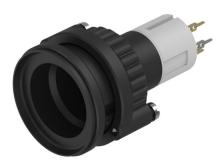

## 14-435.036 - Mushroom-head pushbutton actuator

#### 14-435.036 - Mushroom-head pushbutton actuator

Attention: The preview is based on a sample product. This can differ from your current configuration.

Mounting Design flush Mounting cut-out Ø 30,5 mm Front Front dimension Ø 35 mm Front shape round **Other Attributes** Weight 0,015 kg **Operating-/Indication part** Lens illumination illuminative **IP-Rating** Front protection IP67 **Connection Method** Terminal Universal 2.0 x 0.5 mm Actuator Switching action Momentary Housing colour black Housing material Plastic Switching element Switching system Low-level element Switching voltage 42 V AC/DC Switching current 0.1 A Contacts 1 NO Contact material Function Mushroom-head pushbutton