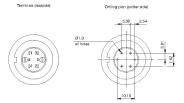

t configuration.

Mounting Design flush Mounting cut-out Ø 30,5 mm Front Front dimension Ø 35 mm Front shape round **Other Attributes** Weight 0,015 kg **Operating-/Indication part** Lens illumination illuminative **IP-Rating** Front protection IP67 **Connection Method** Terminal Universal 2.0 x 0.5 mm Actuator Switching action Momentary Housing colour black Housing material Plastic Switching element Switching system Low-level element Switching voltage 42 V AC/DC Switching current 0.1 A Contacts 1 NO Contact material Function Mushroom-head pushbutton



# EAO – Your Expert Partner for Human Machine Interfaces

## 14-435.036 - Mushroom-head pushbutton actuator

#### Dimensions



H = Universal terminal 2.0 x 0.5 mm

#### Mounting cut-outs



#### Wiring diagram



### **Component layout**



#### Legend

Contacts: NO = Normally open Switching action: B = Momentary