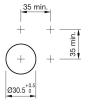

# **Mounting cut-outs**

### Mounting

 $\begin{array}{ll} \text{Design} & \text{flush} \\ \text{Mounting cut-out} & \varnothing \ 30,5 \ \text{mm} \end{array}$ 