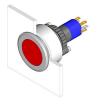

# 14-131.022 - Illuminated pushbutton actuator

Attention: The preview is based on a sample product. This can differ from your current configuration.