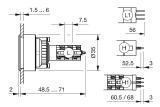

array}{ll} \text{Design} & \text{flush} \\ \text{Mounting cut-out} & \varnothing \ 30,5 \ \text{mm} \end{array}$ 

#### **Front**

Front dimension Ø 35 mm Front shape round

#### Other Attributes

Weight 0,013 kg

# Operating-/Indication part

Lens illumination illuminative

#### **IP-Rating**

Front protection IP67

# **Connection Method**

Terminal Solder 2.8 x 0.5 mm

#### **Actuator**

Switching action Momentary
Housing colour black
Housing material Plastic

# Switching element

Switching system Snap-action switching element

Switching current 5

Contacts 1 NC + 1 NO

Contact material

Switching voltage 250 V AC

# **Function**

Illuminated pushbutton

e a o

# EAO – Your Expert Partner for **Human Machine Interfaces**

# 14-131.022 - Illuminated pushbutton actuator

# **Dimensions**



L1 = Solder/Plug-in terminal 2.8 x 0.5 mm

# **Mounting cut-outs**



# Wiring diagram



# Legend

Contacts: NC = Normally closed, NO = Normally open Switching action: B = Momentary