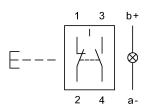

# Wiring diagram

# Legend

Contacts: NC = Normally closed, NO = Normally open Switching action: B = Momentary