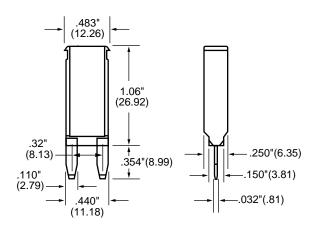

### SPECIFICATIONS

Single Pole Thermal Type Breakers

Ratings: 10A, 15A, 20A, 25A; Voltage of 14VDC. Operating Temperature: -40°F (-40°C) to 185°F (85°C). Storage Temperature: -40°F (-40°C) to 260°F (125°C). Cover: Gray plastic housing with standard gold cover (Type I) or silver cover (Type II). Marking: Standard marking includes amp/volt ratings, part

number, and date code.

**Termination Type:** Compatible with 280 Type fuse blocks using 8.1mm centerline.

**Approvals:** Complies with SAE standard J553 Type I and Type II Circuit Breakers.

\* Color mark located on top surface