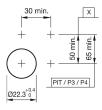

# EAO – Your Expert Partner for **Human Machine Interfaces**

### 704.630.1 - Indicator actuator full face illumination round

## 704.630.1 - Indicator actuator full face illumination round



Attention: The preview is based on a sample product. This can differ from your current configuration.

#### Mounting

#### Other Attributes

Weight 0,005 kg

#### **IP-Rating**

Front protection IP65

#### **Actuator**

Housing material Plastic Housing colour grey

#### **Function**

Indicator

eao 🔳

# EAO – Your Expert Partner for **Human Machine Interfaces**

### 704.630.1 - Indicator actuator full face illumination round

#### **Dimensions**



X = Screw terminal

#### **Mounting cut-outs**



PIT = Push-in terminal