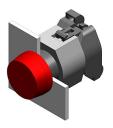

## 704.630.1 - Indicator actuator full face illumination round

Attention: The preview is based on a sample product. This can differ from your current configuration.

#### **Function**

Indicator

eao 🔳