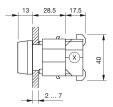

# EAO – Your Expert Partner for **Human Machine Interfaces**

### 704.630.1 - Indicator actuator full face illumination round

## 704.630.1 - Indicator actuator full face illumination round



Attention: The preview is based on a sample product. This can differ from your current configuration.

#### Mounting

#### Other Attributes

Weight 0,005 kg

#### **IP-Rating**

Front protection IP65

#### **Actuator**

Housing material Plastic Housing colour grey

#### **Function**

Indicator

eao 🔳

# EAO – Your Expert Partner for **Human Machine Interfaces**

### 704.630.1 - Indicator actuator full face illumination round

#### **Dimensions**



X = Screw terminal

#### **Mounting cut-outs**



PIT = Push-in terminal