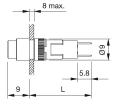

#### Mounting

Mounting cut-out Ø 8 mm Behind panel depth 25 mm Design raised

#### **Dimensions**