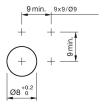

#### Mounting

Mounting cut-out Ø 8 mm Behind panel depth 25 mm Design raised

#### **Mounting cut-outs**

#### **Component layout**

9 x 9 mm

Ø9 mm

eao 🔳