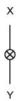

## EAO – Your Expert Partner for **Human Machine Interfaces**

### 19-030.005 - Indicator actuator

#### 19-030.005 - Indicator actuator



Attention: The preview is based on a sample product. This can differ from your current configuration.

#### Mounting

Mounting cut-out Ø 8 mm Behind panel depth 25 mm Design raised

#### Front

#### **Other Attributes**

Weight 0,001 kg

#### **IP-Rating**

Front protection IP40

#### **Connection Method**

Terminal Solder 2.0 x 0.5mm

#### **Function**

Indicator

e a o

# EAO – Your Expert Partner for **Human Machine Interfaces**

## 19-030.005 - Indicator actuator

#### **Dimensions**



#### **Mounting cut-outs**



#### Wiring diagram



#### **Component layout**

9 x 9 mm

Ø9 mm





eao 🔳