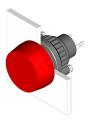

### 14-030.002 - Indicator actuator full-face illumination

## 14-030.002 - Indicator actuator full-face illumination

Attention: The preview is based on a sample product. This can differ from your current configuration.

Mounting

Other Attributes

Weight 0,010 kg

**IP-Rating** 