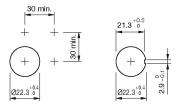

## EAO – Your Expert Partner for **Human Machine Interfaces**

### 14-030.002 - Indicator actuator full-face illumination

## 14-030.002 - Indicator actuator full-face illumination



Attention: The preview is based on a sample product. This can differ from your current configuration.

Mounting

Other Attributes

Weight 0,010 kg

**IP-Rating** 

Front protection IP67

**Connection Method** 

Terminal Solder 2.8 x 0.5 mm

**Function** 

Indicator

eao

# EAO – Your Expert Partner for **Human Machine Interfaces**

## 14-030.002 - Indicator actuator full-face illumination

#### **Dimensions**



L1 = Solder/Plug-in terminal 2.8 x 0.5 mm

#### **Mounting cut-outs**



### Wiring diagram