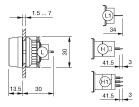

## EAO – Your Expert Partner for **Human Machine Interfaces**

### 14-030.002 - Indicator actuator full-face illumination

## 14-030.002 - Indicator actuator full-face illumination



Attention: The preview is based on a sample product. This can differ from your current configuration.

Mounting

Other Attributes

Weight 0,010 kg

**IP-Rating** 

Front protection IP67

**Connection Method** 

Terminal Solder 2.8 x 0.5 mm

**Function** 

Indicator

eao

# EAO – Your Expert Partner for **Human Machine Interfaces**

## 14-030.002 - Indicator actuator full-face illumination

#### **Dimensions**



L1 = Solder/Plug-in terminal 2.8 x 0.5 mm

#### **Mounting cut-outs**



### Wiring diagram