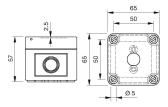

## 61-9480.5 - Emergency-stop enclosure

#### **Dimensions**

#### Other Attributes

 $\begin{array}{ll} \text{Dimension} & 65 \times 65 \times 57 \text{ mm} \\ \text{Weight} & 0,099 \text{ kg} \\ \text{Material} & \text{Plastic} \\ \text{Colour} \end{array}$ 