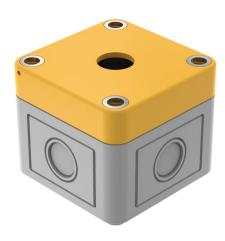

## 61-9480.5 - Emergency-stop enclosure

#### 61-9480.5 - Emergency-stop enclosure

Attention: The preview is based on a sample product. This can differ from your current configuration.

#### Other Attributes

 $\begin{array}{ll} \text{Dimension} & 65 \times 65 \times 57 \text{ mm} \\ \text{Weight} & 0,099 \text{ kg} \\ \text{Material} & \text{Plastic} \\ \text{Colour} \end{array}$ 

#### **Additional information**

Bottom grey similar RAL 7035; cover lead-sealable, yellow similar RAL 1004

With mounting cut-out  $\varnothing$  16 mm, without anti- twist device Openings for cable gland M16 or M20