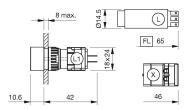

# EAO – Your Expert Partner for **Human Machine Interfaces**

# 61-0019.0 - Indicator actuator

#### 61-0019.0 - Indicator actuator



Attention: The preview is based on a sample product. This can differ from your current configuration.

## Mounting

 $\begin{array}{ll} \mbox{Mounting cut-out} & \mbox{$\varnothing$ 16 mm} \\ \mbox{Design} & \mbox{raised} \end{array}$ 

#### Front

#### Other Attributes

Weight 0,005 kg

## **IP-Rating**

Front protection IP65

#### Actuator

Housing material Plastic Housing colour black

#### **Function**

Indicator

eao 🔳

# EAO – Your Expert Partner for **Human Machine Interfaces**

# 61-0019.0 - Indicator actuator

### **Dimensions**



L1 = Solder/Plug-in terminal 2.8 x 0.5 mm

### **Mounting cut-outs**



L1 = Solder/Plug-in terminal 2.8 x 0.5 mm