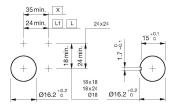

# EAO – Your Expert Partner for **Human Machine Interfaces**

# 61-0019.0 - Indicator actuator

#### 61-0019.0 - Indicator actuator



Attention: The preview is based on a sample product. This can differ from your current configuration.

## Mounting

 $\begin{array}{ll} \mbox{Mounting cut-out} & \mbox{$\varnothing$ 16 mm} \\ \mbox{Design} & \mbox{raised} \end{array}$ 

#### Front

#### Other Attributes

Weight 0,005 kg

## **IP-Rating**

Front protection IP65

#### Actuator

Housing material Plastic Housing colour black

#### **Function**

Indicator

eao 🔳

# EAO – Your Expert Partner for **Human Machine Interfaces**

# 61-0019.0 - Indicator actuator

### **Dimensions**



L1 = Solder/Plug-in terminal 2.8 x 0.5 mm

### **Mounting cut-outs**



L1 = Solder/Plug-in terminal 2.8 x 0.5 mm