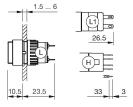

## EAO – Your Expert Partner for **Human Machine Interfaces**

## 31-031.006 - Indicator actuator

#### 31-031.006 - Indicator actuator



Attention: The preview is based on a sample product. This can differ from your current configuration.

#### Mounting

Mounting cut-out Ø 16 mm Design raised

#### **Front**

Front shape round Front dimension Ø 18 mm

#### Other Attributes

Weight 0,005 kg

#### **IP-Rating**

Front protection IP40

#### **Connection Method**

Terminal Universal 2.0 x 0.5 mm

#### **Function**

Indicator

e a o

# EAO – Your Expert Partner for **Human Machine Interfaces**

## 31-031.006 - Indicator actuator

#### **Dimensions**



H = Universal terminal 2.0 x 0.5 mm

#### **Mounting cut-outs**



### Wiring diagram



#### **Component layout**



e a o