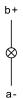

## EAO – Your Expert Partner for **Human Machine Interfaces**

## 31-031.006 - Indicator actuator

#### 31-031.006 - Indicator actuator



Attention: The preview is based on a sample product. This can differ from your current configuration.

#### Mounting

Mounting cut-out Ø 16 mm Design raised

#### **Front**

Front shape round Front dimension Ø 18 mm

#### Other Attributes

Weight 0,005 kg

#### **IP-Rating**

Front protection IP40

#### **Connection Method**

Terminal Universal 2.0 x 0.5 mm

#### **Function**

Indicator

e a o

# EAO – Your Expert Partner for **Human Machine Interfaces**

## 31-031.006 - Indicator actuator

#### **Dimensions**



H = Universal terminal 2.0 x 0.5 mm

#### **Mounting cut-outs**



### Wiring diagram



#### **Component layout**



e a o