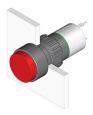

#### 31-031.006 - Indicator actuator

Attention: The preview is based on a sample product. This can differ from your current configuration.

#### **Front**

Front shape round Front dimension Ø 18 mm

#### **Function**

Indicator

e a o