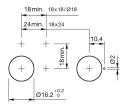

## EAO – Your Expert Partner for **Human Machine Interfaces**

## 31-031.006 - Indicator actuator

#### 31-031.006 - Indicator actuator



Attention: The preview is based on a sample product. This can differ from your current configuration.

#### Mounting

Mounting cut-out Ø 16 mm Design raised

#### **Front**

Front shape round Front dimension Ø 18 mm

#### Other Attributes

Weight 0,005 kg

#### **IP-Rating**

Front protection IP40

#### **Connection Method**

Terminal Universal 2.0 x 0.5 mm

#### **Function**

Indicator

e a o

# EAO – Your Expert Partner for **Human Machine Interfaces**

## 31-031.006 - Indicator actuator

#### **Dimensions**



H = Universal terminal 2.0 x 0.5 mm

#### **Mounting cut-outs**



### Wiring diagram



#### **Component layout**



e a o