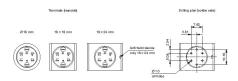

#### **Connection Method**

Terminal Universal 2.0 x 0.5 mm

#### **Dimensions**

H = Universal terminal 2.0 x 0.5 mm

#### **Mounting cut-outs**