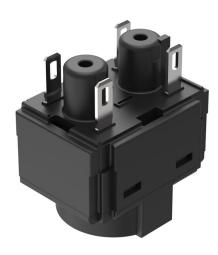

## 61-8755.17 - Switching element for emergency-stop switch, foolproof EN IEC 60947-5-5

Attention: The preview is based on a sample product. This can differ from your current configuration.

### **Switching element**

Switching current 5 /

Switching system Slow-make switching element

Contacts 2 NC
Contact material Silver
Switching voltage 250 V AC/DC

eao 🔳