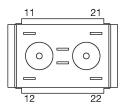

Partner for **Human Machine Interfaces**

### 61-8755.17 - Switching element for emergency-stop switch, foolproof EN IEC 60947-5-5

## 61-8755.17 - Switching element for emergency-stop switch, foolproof EN IEC 60947-5-5



Attention: The preview is based on a sample product. This can differ from your current configuration.

#### **Other Attributes**

Weight 0,008 kg

### **Connection Method**

Terminal Solder 2.8 x 0.5 mm

### **Switching element**

Switching current 5 /

Switching system Slow-make switching element

Contacts 2 NC
Contact material Silver
Switching voltage 250 V AC/DC

eao 🔳

# EAO – Your Expert Partner for **Human Machine Interfaces**

### 61-8755.17 - Switching element for emergency-stop switch, foolproof EN IEC 60947-5-5

### Wiring diagram



### **Component layout**



### Legend

Contacts: NC = Normally closed

eao 🔳