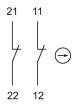

# EAO – Your Expert Partner for **Human Machine Interfaces**

### 61-8755.17 - Switching element for emergency-stop switch, foolproof EN IEC 60947-5-5

## 61-8755.17 - Switching element for emergency-stop switch, foolproof EN IEC 60947-5-5



Attention: The preview is based on a sample product. This can differ from your current configuration.

#### **Other Attributes**

Weight 0,008 kg

### **Connection Method**

Terminal Solder 2.8 x 0.5 mm

### **Switching element**

Switching current 5 /

Switching system Slow-make switching element

Contacts 2 NC
Contact material Silver
Switching voltage 250 V AC/DC

eao 🔳

# EAO – Your Expert Partner for **Human Machine Interfaces**

### 61-8755.17 - Switching element for emergency-stop switch, foolproof EN IEC 60947-5-5

### Wiring diagram



### **Component layout**



### Legend

Contacts: NC = Normally closed

eao 🔳