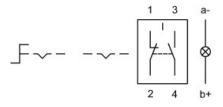

#### Wiring diagram

#### Legend

Contacts: NC = Normally closed, NO = Normally open Switching action: A = Rest, C = Maintained