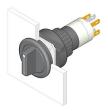

### 52-271.022 - Selector switch actuator 2 positions round, flush design

## 52-271.022 - Selector switch actuator 2 positions round, flush design

Attention: The preview is based on a sample product. This can differ from your current configuration.

Mounting

Design flush

**Other Attributes** 