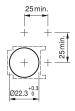

nt configuration.

Mounting

Design flush

**Other Attributes** 

Weight 0,006 kg

Operating-/Indication part

Switching angle 90° right
Lever illumination
Lever shape short
Lever material Plastic

**IP-Rating** 

Front protection IP65

**Connection Method** 

Terminal Solder 2.8 x 0.5 mm

**Actuator** 

Switching action Rest - Maintain

Switching element

Rotary positions 2

Switching system Snap-action switching element

Contacts 1 NC + 1 NO Switching current 5 A

Contact material gold-plated silver

Switching voltage 250 V AC

**Function** 

Selector switch

eao 🔳

# EAO – Your Expert Partner for **Human Machine Interfaces**

### 52-271.022 - Selector switch actuator 2 positions round, flush design

#### **Dimensions**



H = Universal terminal 2.0 x 0.5 mm

#### **Mounting cut-outs**



#### Wiring diagram



#### **Switching positions**



#### **Additional information**

illuminative

#### Legend

Contacts: NC = Normally closed, NO = Normally open Switching action: A = Rest, C = Maintained