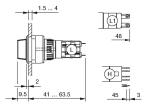

eview is based on a sample product. This can differ from your current configuration.

Mounting

Design flush

**Other Attributes** 

Weight 0,006 kg

Operating-/Indication part

Switching angle 90° right
Lever illumination
Lever shape short
Lever material Plastic

**IP-Rating** 

Front protection IP65

**Connection Method** 

Terminal Solder 2.8 x 0.5 mm

**Actuator** 

Switching action Rest - Maintain

Switching element

Rotary positions 2

Switching system Snap-action switching element

Contacts 1 NC + 1 NO Switching current 5 A

Contact material gold-plated silver

Switching voltage 250 V AC

**Function** 

Selector switch

eao 🔳

# EAO – Your Expert Partner for **Human Machine Interfaces**

### 52-271.022 - Selector switch actuator 2 positions round, flush design

#### **Dimensions**



H = Universal terminal 2.0 x 0.5 mm

#### **Mounting cut-outs**



#### Wiring diagram



#### **Switching positions**



#### **Additional information**

illuminative

#### Legend

Contacts: NC = Normally closed, NO = Normally open Switching action: A = Rest, C = Maintained