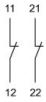

# EAO – Your Expert Partner for **Human Machine Interfaces**

### 704.905.4 - Switching element

### 704.905.4 - Switching element



Attention: The preview is based on a sample product. This can differ from your current configuration.

#### **Other Attributes**

Weight 0,028 kg

### **Connection Method**

Terminal Plug 6.3 x 0.8 mm

### Switching element

Switching voltage 500 V AC Switching current 6 A

Switching system Snap-action switching element

Contact material Silver Contacts 2 NC

eao 🔳

# EAO – Your Expert Partner for **Human Machine Interfaces**

## 704.905.4 - Switching element

### **Dimensions**



P3 = Plug-in terminal 6.3 x 0.8 mm

### Wiring diagram



#### **Additional information**

For the third switching element the terminal marking insert is to be ordered separately