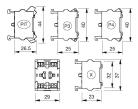

# EAO – Your Expert Partner for **Human Machine Interfaces**

### 704.905.4 - Switching element

### 704.905.4 - Switching element



Attention: The preview is based on a sample product. This can differ from your current configuration.

#### **Other Attributes**

Weight 0,028 kg

### **Connection Method**

Terminal Plug 6.3 x 0.8 mm

### Switching element

Switching voltage 500 V AC Switching current 6 A

Switching system Snap-action switching element

Contact material Silver Contacts 2 NC

eao 🔳

# EAO – Your Expert Partner for **Human Machine Interfaces**

## 704.905.4 - Switching element

### **Dimensions**



P3 = Plug-in terminal 6.3 x 0.8 mm

### Wiring diagram



#### **Additional information**

For the third switching element the terminal marking insert is to be ordered separately