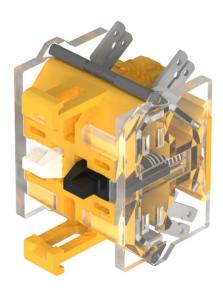

### 704.905.4 - Switching element

### 704.905.4 - Switching element

Attention: The preview is based on a sample product. This can differ from your current configuration.

### Switching element

Switching voltage 500 V AC Switching current 6 A

Switching system Snap-action switching element

Contact material Silver Contacts 2 NC

eao 🔳