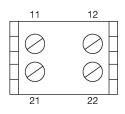

# EAO – Your Expert Partner for Human Machine Interfaces

## 61-8655.11 - Switching element for pushbutton and keylock- and selector switch 2 positions

61-8655.11 - Switching element for pushbutton and keylock- and selector switch 2 positions



Attention: The preview is based on a sample product. This can differ from your current configuration.

Other Attributes Weight

0,008 kg

Screw terminal

250 V AC/DC

Connection Method Terminal

#### Switching element

Switching current Switching system Contacts Contact material Switching voltage 5 A Slow-make switching element 2 NC Silver



# EAO – Your Expert Partner for Human Machine Interfaces

## 61-8655.11 - Switching element for pushbutton and keylock- and selector switch 2 positions

### Wiring diagram



### **Component layout**



#### **Additional information**

without lamp terminal We offer a dismantling tool Part No. 61-9711.0 for dismantling of the switching element

Legend Contacts: NC = Normally closed