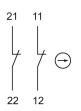

### Wiring diagram

#### Switching element

Switching current Switching system Contacts Contact material Switching voltage 5 A Slow-make switching element 2 NC Silver

#### **Additional information**

without lamp terminal We offer a dismantling tool Part No. 61-9711.0 for dismantling of the switching element

Legend Contacts: NC = Normally closed