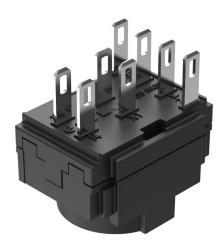

### Switching element

Switching current 5 /

Switching system Snap-action switching element

Contact material Silver
Contacts 1 NC + 2 NO
Switching voltage 250 V AC/DC

eao 🔳

### **Connection Method**

Terminal Solder 2.8 x 0.5 mm