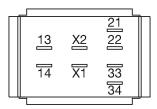

### **Component layout**

### Legend

Contacts: NC = Normally closed, NO = Normally open

eao 🔳