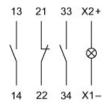

### Wiring diagram

### Legend

Contacts: NC = Normally closed, NO = Normally open

eao 🔳