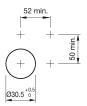

#### Mounting

 $\begin{array}{ll} \mbox{Mounting cut-out} & \mbox{$\varnothing$ 30,5$ mm} \\ \mbox{Design} & \mbox{flush} \\ \end{array}$ 

#### **Mounting cut-outs**