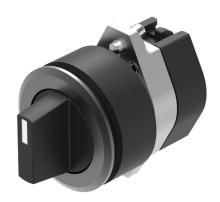

### 704.411.010KN - Selector rotary switch actuator, short lever

## 704.411.010KN - Selector rotary switch actuator, short lever

Attention: The preview is based on a sample product. This can differ from your current configuration.

#### **Front**

Front dimension Ø 35 mm
Front shape round
Front bezel colour black anodized
Front bezel material Aluminium

#### Operating-/Indication part

Lever material Plastic Lever colour black

Lever illumination non-illuminative

Lever shape short

#### **Function**

Selector switch

eao 🔳