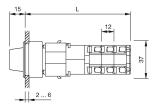

e product. This can differ from your current configuration.

#### Mounting

 $\begin{array}{ll} \mbox{Mounting cut-out} & \mbox{$\varnothing$ 30,5$ mm} \\ \mbox{Design} & \mbox{flush} \\ \end{array}$ 

#### **Front**

Front dimension Ø 35 mm
Front shape round
Front bezel colour black anodized
Front bezel material Aluminium

#### Other Attributes

Weight 0,056 kg

#### Operating-/Indication part

Lever material Plastic Lever colour black

Lever illumination non-illuminative

Lever shape short

#### **IP-Rating**

Front protection IP65

#### **Switching element**

Switching positions Rest = 12 o'clock

#### **Function**

Selector switch

eao 🔳

# EAO – Your Expert Partner for **Human Machine Interfaces**

### 704.411.010KN - Selector rotary switch actuator, short lever

#### **Dimensions**



L = (Number of stages x 12) + 66.5 mm

#### **Mounting cut-outs**



#### **Additional information**

The colour of anodized aluminium parts can vary due to technical production reasons

Stand: 24.06.2018