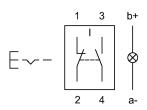

## Wiring diagram

## Legend

Contacts: NC = Normally closed, NO = Normally open Switching action: A = Rest, C = Maintained

Stand: 24.06.2018