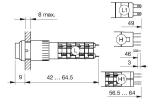

ng cut-out Ø 16 mm raised Design

**Front** 

Front dimension 18 mm x 24 mm Front shape rectangular Front bezel colour black Front bezel material Plastic

**Other Attributes** 

Weight  $0.008 \, kg$ 

Operating-/Indication part

Lens illumination illuminative

**IP-Rating** 

Front protection IP40

**Connection Method** 

Terminal Solder 2.8 x 0.5 mm

**Actuator** 

Switching action Maintained Housing colour black Housing material Plastic

Switching element

Switching system Snap-action switching element

Contacts 1 NC + 1 NO 5 A

Switching current

Contact material

Switching voltage 250 V AC

**Function** 

Illuminated pushbutton

eao 🔳

Stand: 24.06.2018

# EAO – Your Expert Partner for **Human Machine Interfaces**

## 01-261.022 - Illuminated pushbutton actuator

#### **Dimensions**



### **Mounting cut-outs**



## Wiring diagram



## Legend

Contacts: NC = Normally closed, NO = Normally open Switching action: A = Rest, C = Maintained

Stand: 24.06.2018