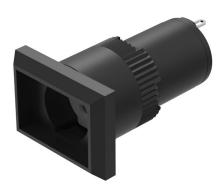

#### 01-261.022 - Illuminated pushbutton actuator

Attention: The preview is based on a sample product. This can differ from your current configuration.

Mounting

Mounting cut-out Ø 16 mm raised Design

**Front** 

Front dimension 18 mm x 24 mm Front shape rectangular Front bezel colour black Front bezel material Plastic

**Other Attributes** 

Weight  $0.008 \, kg$ 

Operating-/Indication part

Lens illumination illuminative

**IP-Rating** 

Front protection IP40

**Connection Method** 

Terminal Solder 2.8 x 0.5 mm

**Actuator** 

Switching action Maintained Housing colour black Housing material Plastic

Switching element

Switching system Snap-action switching element

Contacts 1 NC + 1 NO 5 A

Switching current

Contact material

Switching voltage 250 V AC

**Function** 

Illuminated pushbutton

eao 🔳

Stand: 24.06.2018