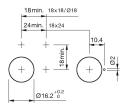

ign

**Front** 

Front dimension 18 mm x 24 mm Front shape rectangular Front bezel colour black Front bezel material Plastic

**Other Attributes** 

Weight  $0.008 \, kg$ 

Operating-/Indication part

Lens illumination illuminative

**IP-Rating** 

Front protection IP40

**Connection Method** 

Terminal Solder 2.8 x 0.5 mm

**Actuator** 

Switching action Maintained Housing colour black Housing material Plastic

Switching element

Switching system Snap-action switching element

Contacts 1 NC + 1 NO 5 A

Switching current

Contact material

Switching voltage 250 V AC

**Function** 

Illuminated pushbutton

eao 🔳

Stand: 24.06.2018

# EAO – Your Expert Partner for **Human Machine Interfaces**

## 01-261.022 - Illuminated pushbutton actuator

#### **Dimensions**



### **Mounting cut-outs**



## Wiring diagram



## Legend

Contacts: NC = Normally closed, NO = Normally open Switching action: A = Rest, C = Maintained

Stand: 24.06.2018