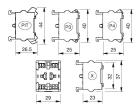

# EAO – Your Expert Partner for Human Machine Interfaces

### 704.911.5 - Switching element for emergency-stop switch

### 704.911.5 - Switching element for emergency-stop switch



Attention: The preview is based on a sample product. This can differ from your current configuration.

#### Other Attributes Weight

#### 0,028 kg

Connection Method Terminal

#### Switching element

Switching voltage Switching current Contact material Switching system Contacts Screw terminal

500 V AC 10 A

Slow-make switching element 1 NC + 1 NO



# EAO – Your Expert Partner for Human Machine Interfaces

### 704.911.5 - Switching element for emergency-stop switch

#### Dimensions



X = Screw terminal

#### Wiring diagram