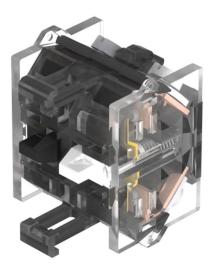

### 704.911.5 - Switching element for emergency-stop switch

### 704.911.5 - Switching element for emergency-stop switch

Attention: The preview is based on a sample product. This can differ from your current configuration.

#### Switching element

Switching voltage Switching current Contact material Switching system Contacts Screw terminal

500 V AC 10 A

Slow-make switching element 1 NC + 1 NO