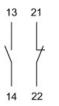

# EAO – Your Expert Partner for Human Machine Interfaces

### 704.911.5 - Switching element for emergency-stop switch

### 704.911.5 - Switching element for emergency-stop switch



Attention: The preview is based on a sample product. This can differ from your current configuration.

#### Other Attributes Weight

#### 0,028 kg

Connection Method Terminal

#### Switching element

Switching voltage Switching current Contact material Switching system Contacts Screw terminal

500 V AC 10 A

Slow-make switching element 1 NC + 1 NO



# EAO – Your Expert Partner for Human Machine Interfaces

### 704.911.5 - Switching element for emergency-stop switch

#### Dimensions



X = Screw terminal

#### Wiring diagram