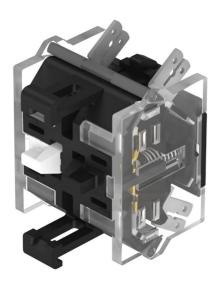

## 704.915.3 - Switching element

### 704.915.3 - Switching element

Attention: The preview is based on a sample product. This can differ from your current configuration.

### Switching element

Switching voltage 500 V AC Switching current 6 A

Switching system Slow-make switching element

Contact material Silver Contacts 2 NO

eao 🔳

Stand: 24.06.2018