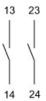

# EAO – Your Expert Partner for **Human Machine Interfaces**

## 704.915.3 - Switching element

### 704.915.3 - Switching element



Attention: The preview is based on a sample product. This can differ from your current configuration.

#### **Other Attributes**

Weight 0,028 kg

### **Connection Method**

Terminal Plug 6.3 x 0.8 mm

### Switching element

Switching voltage 500 V AC Switching current 6 A

Switching system Slow-make switching element

Contact material Silver Contacts 2 NO

eao 🔳

Stand: 24.06.2018

# EAO – Your Expert Partner for **Human Machine Interfaces**

## 704.915.3 - Switching element

### **Dimensions**



P3 = Plug-in terminal 6.3 x 0.8 mm

### Wiring diagram



#### **Additional information**

For the third switching element the terminal marking insert is to be ordered separately