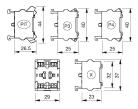

# EAO – Your Expert Partner for **Human Machine Interfaces**

## 704.915.3 - Switching element

### 704.915.3 - Switching element



Attention: The preview is based on a sample product. This can differ from your current configuration.

#### **Other Attributes**

Weight 0,028 kg

### **Connection Method**

Terminal Plug 6.3 x 0.8 mm

### Switching element

Switching voltage 500 V AC Switching current 6 A

Switching system Slow-make switching element

Contact material Silver Contacts 2 NO

eao 🔳

Stand: 24.06.2018

# EAO – Your Expert Partner for **Human Machine Interfaces**

## 704.915.3 - Switching element

### **Dimensions**



P3 = Plug-in terminal 6.3 x 0.8 mm

### Wiring diagram



#### **Additional information**

For the third switching element the terminal marking insert is to be ordered separately