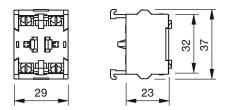

# EAO – Your Expert Partner for Human Machine Interfaces

# 704.901.2 - Switching element

### 704.901.2 - Switching element



Attention: The preview is based on a sample product. This can differ from your current configuration.

#### Other Attributes Weight

0,021 kg

Connection Method Terminal

### Switching element

Switching voltage Switching current Contact material Switching system Contacts Screw terminal

500 V AC 10 A

Snap-action switching element 1 NC



# EAO – Your Expert Partner for Human Machine Interfaces

# 704.901.2 - Switching element

## Dimensions



### Wiring diagram



### Additional information

For the third switching element the terminal marking insert is to be ordered separately