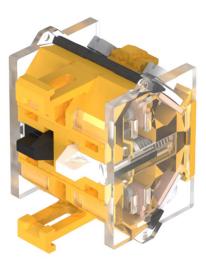

# 704.901.2 - Switching element

### 704.901.2 - Switching element

Attention: The preview is based on a sample product. This can differ from your current configuration.

### Switching element

Switching voltage Switching current Contact material Switching system Contacts Screw terminal

500 V AC 10 A

Snap-action switching element 1 NC