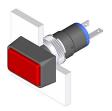

### 18-041.0055L - Indicator actuator

#### 18-041.0055L - Indicator actuator

Attention: The preview is based on a sample product. This can differ from your current configuration.

#### **Function**

Indicator

eao 🔳