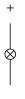

055L - Indicator actuator



Attention: The preview is based on a sample product. This can differ from your current configuration.

#### Mounting

Mounting cut-out Ø 8 mm Design raised

#### **Front**

Front dimension 9 x 14 mm Front shape rectangular

#### Other Attributes

Weight 0.002 kg Operation current 2 mA Operating voltage 12 V DC  $\pm$ 10 %

#### Operating-/Indication part

Lens material Plastic
Lens colour green
Lens profile flat
Lens optics translucent
Lens illumination illuminative

#### **IP-Rating**

Front protection IP40

#### **Connection Method**

Terminal Solder

#### **Function**

Indicator

eao 🔳

# EAO – Your Expert Partner for **Human Machine Interfaces**

## 18-041.0055L - Indicator actuator

#### **Dimensions**



#### **Mounting cut-outs**



#### Wiring diagram



#### **Component layout**









Ø9 mm Ø19 x 19 mm



#### **Additional information**

Luminosity and wave length variations caused by LED manufacturing processes may cause slight differences regarding the illumination