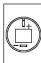

#### Mounting

Mounting cut-out Ø 8 mm Design raised

#### **Mounting cut-outs**