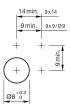

actuator

#### 18-041.0055L - Indicator actuator



Attention: The preview is based on a sample product. This can differ from your current configuration.

#### Mounting

Mounting cut-out Ø 8 mm Design raised

#### **Front**

Front dimension 9 x 14 mm Front shape rectangular

#### Other Attributes

Weight 0.002 kg Operation current 2 mA Operating voltage 12 V DC  $\pm$ 10 %

#### Operating-/Indication part

Lens material Plastic
Lens colour green
Lens profile flat
Lens optics translucent
Lens illumination illuminative

#### **IP-Rating**

Front protection IP40

#### **Connection Method**

Terminal Solder

#### **Function**

Indicator

eao 🔳

# EAO – Your Expert Partner for **Human Machine Interfaces**

## 18-041.0055L - Indicator actuator

#### **Dimensions**



#### **Mounting cut-outs**



#### Wiring diagram



#### **Component layout**









Ø9 mm Ø19 x 19 mm



#### **Additional information**

Luminosity and wave length variations caused by LED manufacturing processes may cause slight differences regarding the illumination