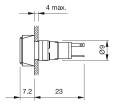

#### **Dimensions**

#### **Mounting cut-outs**

#### Mounting

Mounting cut-out Ø 8 mm Design raised

#### **Front**

Front dimension 9 x 14 mm Front shape rectangular