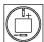

#### Mounting

Mounting cut-out Ø 8 mm Design raised

#### **Mounting cut-outs**