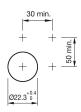

Front shape Front dimension

#### **Other Attributes**

Weight Marking cap colour Marking cap optics Marking cap illumination Diffusor cap illumination Diffusor cap colour Diffusor cap optical effect Diffusor cap

### **Operating-/Indication part**

Lens cap colour Lens cap optical effect Lens cap material

IP-Rating Front protection

Connection Method Terminal

Actuator Housing material Housing colour

Function Indicator Ø 22,3 mm raised

round Ø 29 mm

0,050 kg colourless ribbed transparent illuminative illuminative white transparent colourless transparent ripped

**t** red transparent Plastic

IP65

Screw terminal

Plastic grey



# EAO – Your Expert Partner for Human Machine Interfaces

## 704.001.2 - Indicator actuator full-face illumination

#### Dimensions



### Mounting cut-outs



### Wiring diagram