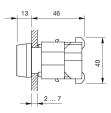

g cut-out

Design Front

Front shape Front dimension

#### **Other Attributes**

Weight Marking cap colour Marking cap optics Marking cap illumination Diffusor cap illumination Diffusor cap colour Diffusor cap optical effect Diffusor cap

### **Operating-/Indication part**

Lens cap colour Lens cap optical effect Lens cap material

IP-Rating Front protection

Connection Method Terminal

Actuator Housing material Housing colour

Function Indicator Ø 22,3 mm raised

round Ø 29 mm

0,050 kg colourless ribbed transparent illuminative illuminative white transparent colourless transparent ripped

**t** red transparent Plastic

IP65

Screw terminal

Plastic grey



# EAO – Your Expert Partner for Human Machine Interfaces

## 704.001.2 - Indicator actuator full-face illumination

#### Dimensions



### Mounting cut-outs



### Wiring diagram