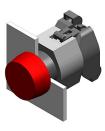

### 704.001.2 - Indicator actuator full-face illumination

Attention: The preview is based on a sample product. This can differ from your current configuration.

Mounting cut-out

Design Front

Front shape Front dimension

### **Operating-/Indication part**

Lens cap colour Lens cap optical effect Lens cap material

IP-Rating Front protection

Connection Method Terminal

Actuator Housing material Housing colour

Function Indicator Ø 22,3 mm raised

round Ø 29 mm

0,050 kg colourless ribbed transparent illuminative illuminative white transparent colourless transparent ripped

**t** red transparent Plastic

IP65

Screw terminal

Plastic grey