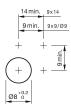

030.0055L - Indicator actuator



Attention: The preview is based on a sample product. This can differ from your current configuration.

#### Mounting

#### **Front**

Front dimension Ø 9 mm Front shape round

#### Other Attributes

Weight 0.002 kg Operation current 2 mA

Operating voltage kundenspezifisch V

# Operating-/Indication part

Lens material Plastic
Lens colour green
Lens profile flat
Lens optics translucent
Lens illumination illuminative

### **IP-Rating**

Front protection IP40

## **Connection Method**

Terminal Solder

#### Illumination

Forward voltage typ. 3.2 V DC @ 20 mA

LED colour green

#### **Function**

Indicator

eao 🔳

# EAO – Your Expert Partner for **Human Machine Interfaces**

# 18-030.0055L - Indicator actuator

#### **Dimensions**



# **Mounting cut-outs**



### Wiring diagram



# **Component layout**









Ø9 mm Ø19 x 19 mm



# **Additional information**

integrated by customers.

Luminosity and wave length variations caused by LED manufacturing processes may cause slight differences regarding the illumination

The series resistance for LEDs need to be determined and

eao 🔳