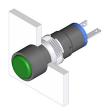

#### 18-030.0055L - Indicator actuator

Attention: The preview is based on a sample product. This can differ from your current configuration.

#### **Front**

Front dimension Ø 9 mm Front shape round

#### **Function**

Indicator

eao 🔳