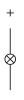

actuator



Attention: The preview is based on a sample product. This can differ from your current configuration.

#### Mounting

#### **Front**

Front dimension Ø 9 mm Front shape round

#### Other Attributes

Weight 0.002 kg Operation current 2 mA

Operating voltage kundenspezifisch V

# Operating-/Indication part

Lens material Plastic
Lens colour green
Lens profile flat
Lens optics translucent
Lens illumination illuminative

### **IP-Rating**

Front protection IP40

## **Connection Method**

Terminal Solder

#### Illumination

Forward voltage typ. 3.2 V DC @ 20 mA

LED colour green

#### **Function**

Indicator

eao 🔳

# EAO – Your Expert Partner for **Human Machine Interfaces**

# 18-030.0055L - Indicator actuator

#### **Dimensions**



# **Mounting cut-outs**



### Wiring diagram



# **Component layout**









Ø9 mm Ø19 x 19 mm



# **Additional information**

integrated by customers.

Luminosity and wave length variations caused by LED manufacturing processes may cause slight differences regarding the illumination

The series resistance for LEDs need to be determined and

eao 🔳