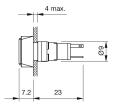

ndicator actuator

#### 18-030.0055L - Indicator actuator



Attention: The preview is based on a sample product. This can differ from your current configuration.

#### Mounting

#### **Front**

Front dimension Ø 9 mm Front shape round

#### Other Attributes

Weight 0.002 kg Operation current 2 mA

Operating voltage kundenspezifisch V

# Operating-/Indication part

Lens material Plastic
Lens colour green
Lens profile flat
Lens optics translucent
Lens illumination illuminative

### **IP-Rating**

Front protection IP40

## **Connection Method**

Terminal Solder

#### Illumination

Forward voltage typ. 3.2 V DC @ 20 mA

LED colour green

#### **Function**

Indicator

eao 🔳

# EAO – Your Expert Partner for **Human Machine Interfaces**

# 18-030.0055L - Indicator actuator

#### **Dimensions**



# **Mounting cut-outs**



### Wiring diagram



# **Component layout**









Ø9 mm Ø19 x 19 mm



# **Additional information**

integrated by customers.

Luminosity and wave length variations caused by LED manufacturing processes may cause slight differences regarding the illumination

The series resistance for LEDs need to be determined and

eao 🔳