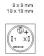

#### Dimensions

# 18-257.035 - Pushbutton actuator

Ø8mm

9 mm x 9 mm

raised

square

black

Plastic

0,002 kg