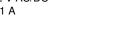

## Switching element

Switching system Contacts Switching voltage Switching current Contact material Snap-action switching element 1 NO 42 V AC/DC 0.1 A

Function

Pushbutton