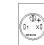

is based on a sample product. This can differ from your current configuration.

Mounting

Mounting cut-out Design

Front dimension Front shape Front bezel colour Front bezel material

Other Attributes Weight

Operating-/Indication part Lens illumination illuminative

IP-Rating Front protection

Actuator Switching action

Housing colour

Housing material

Connection Method Terminal

> Maintained black

Solder

IP40

black Plastic

## Switching element

Switching system Contacts Switching voltage Switching current Contact material Snap-action switching element 1 NO 42 V AC/DC 0.1 A

Function

Pushbutton





# EAO – Your Expert Partner for Human Machine Interfaces

# 18-257.035 - Pushbutton actuator

#### Dimensions



### Mounting cut-outs



## Wiring diagram



## **Component layout**





9 x 14 mm



X contact-nr. 2 = NO 4 = NC

#### Additional information

+/- terminals are not connected

Legend

Contacts: NO = Normally open Switching action: C = Maintained