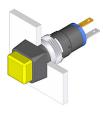

# 18-257.035 - Pushbutton actuator

Ø8mm

9 mm x 9 mm

raised

square

black

Plastic

0,002 kg

#### 18-257.035 - Pushbutton actuator

Attention: The preview is based on a sample product. This can differ from your current configuration.

Mounting

Mounting cut-out Design

Front dimension Front shape Front bezel colour Front bezel material