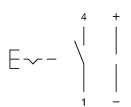

## Wiring diagram

## Switching element

Switching system Contacts Switching voltage Switching current Contact material Snap-action switching element 1 NO 42 V AC/DC 0.1 A

Function

Pushbutton

#### Additional information

+/- terminals are not connected

Legend

Contacts: NO = Normally open Switching action: C = Maintained