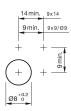

### Mounting cut-outs

## **Component layout**

9 x 14 mm

X contact-nr. 2 = NO 4 = NC