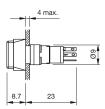

0,002 kg

#### 18-257.035 - Pushbutton actuator



Attention: The preview is based on a sample product. This can differ from your current configuration.

Mounting

Mounting cut-out Design

Front dimension Front shape Front bezel colour Front bezel material

Other Attributes Weight

Operating-/Indication part Lens illumination illuminative

IP-Rating Front protection

Actuator Switching action

Housing colour

Housing material

Connection Method Terminal

> Maintained black

Solder

IP40

black Plastic

## Switching element

Switching system Contacts Switching voltage Switching current Contact material Snap-action switching element 1 NO 42 V AC/DC 0.1 A

Function

Pushbutton





# EAO – Your Expert Partner for Human Machine Interfaces

# 18-257.035 - Pushbutton actuator

#### Dimensions



### Mounting cut-outs



## Wiring diagram



## **Component layout**





9 x 14 mm



X contact-nr. 2 = NO 4 = NC

#### Additional information

+/- terminals are not connected

Legend

Contacts: NO = Normally open Switching action: C = Maintained