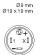

### Mounting cut-outs

#### 18-257.035 - Pushbutton actuator

Attention: The preview is based on a sample product. This can differ from your current configuration.

Mounting

Mounting cut-out Design

Front dimension Front shape Front bezel colour Front bezel material