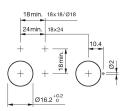

ator



Attention: The preview is based on a sample product. This can differ from your current configuration.

Mounting cut-out Design

Front dimension Front shape Front bezel colour Front bezel material

Other Attributes Weight

Operating-/Indication part Lens illumination illuminative

IP-Rating Front protection

Actuator Switching action

Housing colour

Housing material

Connection Method Terminal

> Maintained black

IP40

Plastic

### Switching element

Switching system Contacts Switching voltage Switching current Contact material

Function Illuminated pushbutton Low-level element 2 NO 42 V AC/DC 0.1 A

Universal 2.0 x 0.5 mm

eao

# EAO – Your Expert Partner for Human Machine Interfaces

## 01-461.036 - Illuminated pushbutton actuator

#### Dimensions



#### **Mounting cut-outs**



#### Wiring diagram



#### **Component layout**



#### Legend

Contacts: NO = Normally open Switching action: A = Rest, C = Maintained