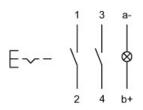

#### Wiring diagram

#### Legend

Contacts: NO = Normally open Switching action: A = Rest, C = Maintained