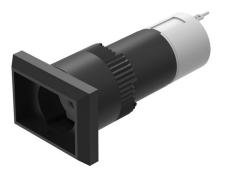

## 01-461.036 - Illuminated pushbutton actuator

Ø 16 mm raised

18 mm x 24 mm

rectangular

black

Plastic

0.009 kg

#### 01-461.036 - Illuminated pushbutton actuator

Attention: The preview is based on a sample product. This can differ from your current configuration.

Mounting cut-out Design

Front dimension Front shape Front bezel colour Front bezel material