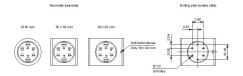

product. This can differ from your current configuration.

Mounting cut-out Design

Front dimension Front shape Front bezel colour Front bezel material

Other Attributes Weight

Operating-/Indication part Lens illumination illuminative

IP-Rating Front protection

Actuator Switching action

Housing colour

Housing material

Connection Method Terminal

> Maintained black

IP40

Plastic

### Switching element

Switching system Contacts Switching voltage Switching current Contact material

Function Illuminated pushbutton Low-level element 2 NO 42 V AC/DC 0.1 A

Universal 2.0 x 0.5 mm

eao

# EAO – Your Expert Partner for Human Machine Interfaces

## 01-461.036 - Illuminated pushbutton actuator

#### Dimensions



#### **Mounting cut-outs**



#### Wiring diagram



#### **Component layout**



#### Legend

Contacts: NO = Normally open Switching action: A = Rest, C = Maintained