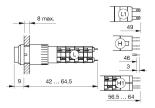

- Illuminated pushbutton actuator



Attention: The preview is based on a sample product. This can differ from your current configuration.

Mounting cut-out Design

Front dimension Front shape Front bezel colour Front bezel material

Other Attributes Weight

Operating-/Indication part Lens illumination illuminative

IP-Rating Front protection

Actuator Switching action

Housing colour

Housing material

Connection Method Terminal

> Maintained black

IP40

Plastic

### Switching element

Switching system Contacts Switching voltage Switching current Contact material

Function Illuminated pushbutton Low-level element 2 NO 42 V AC/DC 0.1 A

Universal 2.0 x 0.5 mm

eao

# EAO – Your Expert Partner for Human Machine Interfaces

## 01-461.036 - Illuminated pushbutton actuator

#### Dimensions



#### **Mounting cut-outs**



#### Wiring diagram



#### **Component layout**



#### Legend

Contacts: NO = Normally open Switching action: A = Rest, C = Maintained