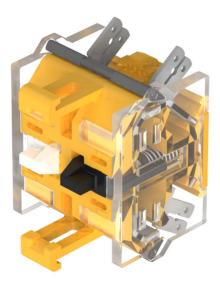

# 704.905.2 - Switching element

### 704.905.2 - Switching element

Attention: The preview is based on a sample product. This can differ from your current configuration.

### Switching element

Switching voltage Switching current Switching system Contact material Contacts Plug 6.3 x 0.8 mm

500 V AC 6 A Snap-action switching element Silver 1 NC