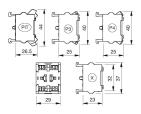

## 704.905.2 - Switching element

## Dimensions

P3 = Plug-in terminal 6.3 x 0.8 mm