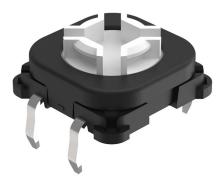

### 92-851.342 - Switching element PCB mounting illuminative

## 92-851.342 - Switching element PCB mounting illuminative

Attention: The preview is based on a sample product. This can differ from your current configuration.

Other Attributes Weight

0,001 kg

Connection Method Terminal

PCB

Momentary

Switching element

Switching system Contacts Switching current Contact material Switching voltage

Actuator Switching action

> Short-travel element 1 NO 0.1 A

42 V AC/DC

eao