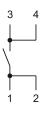

# EAO – Your Expert Partner for Human Machine Interfaces

### 92-851.342 - Switching element PCB mounting illuminative

## 92-851.342 - Switching element PCB mounting illuminative



Attention: The preview is based on a sample product. This can differ from your current configuration.

Other Attributes Weight

0,001 kg

Connection Method Terminal

PCB

Momentary

Switching element

Switching system Contacts Switching current Contact material Switching voltage

Actuator Switching action

> Short-travel element 1 NO 0.1 A

42 V AC/DC

eao

# EAO – Your Expert Partner for Human Machine Interfaces

## 92-851.342 - Switching element PCB mounting illuminative

### Dimensions



#### Wiring diagram



### **Component layout**



#### **Additional information**

The customer has to decide what series resistor shall be used to the LED LED and mounting flange to be ordered separately

Legend

Contacts: NO = Normally open Switching action: B = Momentary