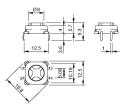

# EAO – Your Expert Partner for Human Machine Interfaces

### 92-851.342 - Switching element PCB mounting illuminative

## 92-851.342 - Switching element PCB mounting illuminative



Attention: The preview is based on a sample product. This can differ from your current configuration.

Other Attributes Weight

0,001 kg

Connection Method Terminal

PCB

Momentary

Switching element

Switching system Contacts Switching current Contact material Switching voltage

Actuator Switching action

> Short-travel element 1 NO 0.1 A

42 V AC/DC

eao

# EAO – Your Expert Partner for Human Machine Interfaces

## 92-851.342 - Switching element PCB mounting illuminative

### Dimensions



#### Wiring diagram



### **Component layout**



#### **Additional information**

The customer has to decide what series resistor shall be used to the LED LED and mounting flange to be ordered separately

Legend

Contacts: NO = Normally open Switching action: B = Momentary