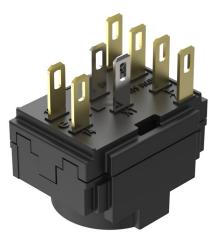

## 61-8490.22 - Switching element for pushbutton and keylock- and selector switch 2 positions

61-8490.22 - Switching element for pushbutton and keylock- and selector switch 2 positions

Attention: The preview is based on a sample product. This can differ from your current configuration.

#### Switching element

Switching current Switching system Contacts Contact material Switching voltage Solder 2.8 x 0.5 mm

5 A Snap-action switching element 1 NC + 2 NO

250 V AC/DC