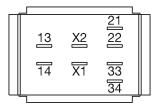

### **Component layout**

#### **Additional information**

with lamp terminal We offer a dismantling tool Part No. 61-9711.0 for dismantling of the switching element

Legend

Contacts: NC = Normally closed, NO = Normally open