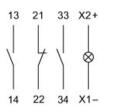

### Wiring diagram

#### **Additional information**

with lamp terminal We offer a dismantling tool Part No. 61-9711.0 for dismantling of the switching element

Legend

Contacts: NC = Normally closed, NO = Normally open