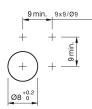

# EAO – Your Expert Partner for Human Machine Interfaces

# 19-050.005 - Indicator actuator

Ø8mm

25 mm

raised

square

0,001 kg

Solder 2.0 x 0.5mm

IP40

9 mm x 9 mm

#### 19-050.005 - Indicator actuator



Attention: The preview is based on a sample product. This can differ from your current configuration.

Mounting

Mounting cut-out Behind panel depth Design

Front dimension Front shape

Other Attributes Weight

IP-Rating Front protection

Connection Method Terminal

Function Indicator



# EAO – Your Expert Partner for Human Machine Interfaces

19-050.005 - Indicator actuator

#### Dimensions



### Mounting cut-outs



## Wiring diagram



### **Component layout**

9 x 9 mm

Ø9 mm