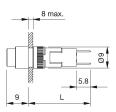

# EAO – Your Expert Partner for Human Machine Interfaces

# 19-050.005 - Indicator actuator

Ø8mm

25 mm

raised

square

0,001 kg

Solder 2.0 x 0.5mm

IP40

9 mm x 9 mm

#### 19-050.005 - Indicator actuator



Attention: The preview is based on a sample product. This can differ from your current configuration.

Mounting

Mounting cut-out Behind panel depth Design

Front dimension Front shape

Other Attributes Weight

IP-Rating Front protection

Connection Method Terminal

Function Indicator



# EAO – Your Expert Partner for Human Machine Interfaces

19-050.005 - Indicator actuator

#### Dimensions



### Mounting cut-outs



## Wiring diagram



### **Component layout**

9 x 9 mm

Ø9 mm