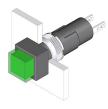

# 19-050.005 - Indicator actuator

Ø8mm

25 mm

raised

square

0,001 kg

Solder 2.0 x 0.5mm

IP40

#### 19-050.005 - Indicator actuator

Attention: The preview is based on a sample product. This can differ from your current configuration.

Mounting

Mounting cut-out Behind panel depth Design

Front dimension Front shape