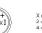

## **Component layout**

9 x 14 mm

Ø9 mm Ø19 x 19 mm

> X contact-nr. 2 = NO 4 = NC