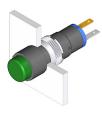

### 18-237.035 - Pushbutton actuator

Attention: The preview is based on a sample product. This can differ from your current configuration.

#### Front

Front dimension Front shape Front bezel colour Front bezel material

Other Attributes Weight

0,002 kg

Ø8mm

Ø9mm

round

black

#### Operating-/Indication part Lens illumination illuminative

IP-Rating Front protection

Actuator Switching action

Housing colour

Housing material

Connection Method Terminal

Solder

IP40