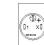

## **Component layout**

9 x 14 mm

Ø9 mm Ø19 x 19 mm

> X contact-nr. 2 = NO 4 = NC