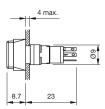

### Dimensions

#### Front

Front dimension Front shape Front bezel colour Front bezel material

Other Attributes Weight

0,002 kg

Ø8mm

Ø9mm

round

black