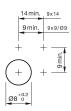

ple product. This can differ from your current configuration.

### Mounting

Mounting cut-out Design

#### Front

Front dimension Front shape Front bezel colour Front bezel material

Other Attributes Weight

0,002 kg

Ø8mm

Ø9mm

round

black

Plastic

raised

#### Operating-/Indication part Lens illumination illuminative

IP-Rating Front protection

Actuator Switching action

Housing colour

Housing material

Connection Method Terminal

Solder

IP40

Maintained black Plastic

# Switching element

Switching system Contacts Switching voltage Switching current Contact material Snap-action switching element 1 NO 42 V AC/DC 0.1 A

### Function

Pushbutton





# EAO – Your Expert Partner for Human Machine Interfaces

# 18-237.035 - Pushbutton actuator

### Dimensions



### Mounting cut-outs



## Wiring diagram



## **Component layout**





9 x 14 mm



Ø9 mm Ø19 x 19 mm

> X contact-nr. 2 = NO 4 = NC

### Additional information

+/- terminals are not connected

Legend

Contacts: NO = Normally open Switching action: C = Maintained