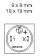

onfiguration.

### Mounting

Mounting cut-out Design

#### Front

Front dimension Front shape Front bezel colour Front bezel material

Other Attributes Weight

0,002 kg

Ø8mm

Ø9mm

round

black

Plastic

raised

#### Operating-/Indication part Lens illumination illuminative

IP-Rating Front protection

Actuator Switching action

Housing colour

Housing material

Connection Method Terminal

Solder

IP40

Maintained black Plastic

# Switching element

Switching system Contacts Switching voltage Switching current Contact material Snap-action switching element 1 NO 42 V AC/DC 0.1 A

### Function

Pushbutton





# EAO – Your Expert Partner for Human Machine Interfaces

# 18-237.035 - Pushbutton actuator

### Dimensions



### Mounting cut-outs



## Wiring diagram



## **Component layout**





9 x 14 mm



Ø9 mm Ø19 x 19 mm

> X contact-nr. 2 = NO 4 = NC

### Additional information

+/- terminals are not connected

Legend

Contacts: NO = Normally open Switching action: C = Maintained