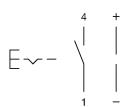

## Wiring diagram

### Additional information

+/- terminals are not connected

Legend

Contacts: NO = Normally open Switching action: C = Maintained