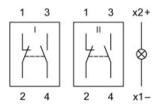

# EAO – Your Expert Partner for **Human Machine Interfaces**

## 71-672.026 - Switching element for illuminated pushbutton and mushroom-head pushbutton



Attention: The preview is based on a sample product. This can differ from your current configuration.

#### **Other Attributes**

Weight 0,005 kg

#### **Connection Method**

Terminal PCB

#### Switching element

Contact material

Switching system Snap-action switching element Contacts 2 NC + 2 NO

Switching current 3 A

Switching voltage 250 V AC

e a o

Stand: 24.06.2018

# EAO – Your Expert Partner for **Human Machine Interfaces**

### Wiring diagram



#### **Component layout**



### **Additional information**

Including locking pin