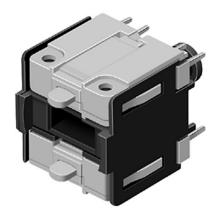

## 71-672.026 - Switching element for illuminated pushbutton and mushroom-head pushbutton

Attention: The preview is based on a sample product. This can differ from your current configuration.

#### **Connection Method**

Terminal PCB

#### Switching element

Contact material

Switching system Snap-action switching element Contacts 2 NC + 2 NO

Switching current 3 A

Switching voltage 250 V AC

e a o

Stand: 24.06.2018