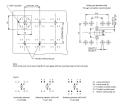

# EAO – Your Expert Partner for **Human Machine Interfaces**

## 71-672.026 - Switching element for illuminated pushbutton and mushroom-head pushbutton



Attention: The preview is based on a sample product. This can differ from your current configuration.

#### **Other Attributes**

Weight 0,005 kg

#### **Connection Method**

Terminal PCB

#### Switching element

Contact material

Switching system Snap-action switching element Contacts 2 NC + 2 NO

Switching current 3 A

Switching voltage 250 V AC

e a o

Stand: 24.06.2018

# EAO – Your Expert Partner for **Human Machine Interfaces**

### Wiring diagram



#### **Component layout**



### **Additional information**

Including locking pin