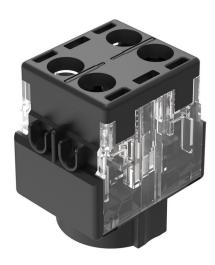

## 61-8625.11 - Switching element for pushbutton and keylock- and selector switch 2 positions

Attention: The preview is based on a sample product. This can differ from your current configuration.

### Switching element

Switching current 5 A

Switching system Slow-make switching element

Contacts 2 NO
Contact material Silver
Switching voltage 250 V AC/DC

eao 🔳