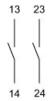

# EAO – Your Expert Partner for **Human Machine Interfaces**

### 61-8625.11 - Switching element for pushbutton and keylock- and selector switch 2 positions

## 61-8625.11 - Switching element for pushbutton and keylock- and selector switch 2 positions



Attention: The preview is based on a sample product. This can differ from your current configuration.

### **Other Attributes**

Weight 0,008 kg

### **Connection Method**

Terminal Screw terminal

### Switching element

Switching current 5 A

Switching system Slow-make switching element

Contacts 2 NO
Contact material Silver
Switching voltage 250 V AC/DC

eao 🔳

# EAO – Your Expert Partner for **Human Machine Interfaces**

### 61-8625.11 - Switching element for pushbutton and keylock- and selector switch 2 positions

### Wiring diagram



### **Component layout**



### **Additional information**

without lamp terminal We offer a dismantling tool Part No. 61-9711.0 for dismantling of the switching element

### Legend

Contacts: NO = Normally open

e a o