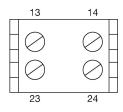

for **Human Machine Interfaces**

### 61-8625.11 - Switching element for pushbutton and keylock- and selector switch 2 positions

## 61-8625.11 - Switching element for pushbutton and keylock- and selector switch 2 positions



Attention: The preview is based on a sample product. This can differ from your current configuration.

### **Other Attributes**

Weight 0,008 kg

### **Connection Method**

Terminal Screw terminal

### Switching element

Switching current 5 A

Switching system Slow-make switching element

Contacts 2 NO
Contact material Silver
Switching voltage 250 V AC/DC

eao 🔳

# EAO – Your Expert Partner for **Human Machine Interfaces**

### 61-8625.11 - Switching element for pushbutton and keylock- and selector switch 2 positions

### Wiring diagram



### **Component layout**



### **Additional information**

without lamp terminal We offer a dismantling tool Part No. 61-9711.0 for dismantling of the switching element

### Legend

Contacts: NO = Normally open

e a o