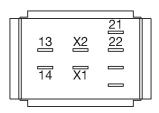

### **Component layout**

### Legend

Contacts: NC = Normally closed, NO = Normally open

eao 🔳