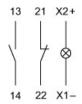

### Wiring diagram

### Legend

Contacts: NC = Normally closed, NO = Normally open

eao 🔳