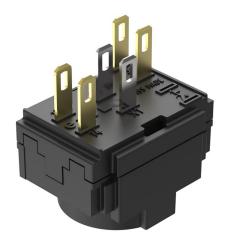

# EAO – Your Expert Partner for **Human Machine Interfaces**

### 61-8470.22 - Switching element for pushbutton and keylock- and selector switch 2 positions

## 61-8470.22 - Switching element for pushbutton and keylock- and selector switch 2 positions



Attention: The preview is based on a sample product. This can differ from your current configuration.

#### **Other Attributes**

Weight 0,007 kg

### **Connection Method**

Terminal Solder 2.8 x 0.5 mm

### Switching element

Switching current 5

Switching system Snap-action switching element

Contacts 1 NC + 1 NO Contact material

Switching voltage 250 V AC/DC

eao 🔳

Stand: 24.06.2018

# EAO – Your Expert Partner for **Human Machine Interfaces**

### 61-8470.22 - Switching element for pushbutton and keylock- and selector switch 2 positions

### Wiring diagram



### **Component layout**



### **Additional information**

with lamp terminal We offer a dismantling tool Part No. 61-9711.0 for dismantling of the switching element

### Legend

Contacts: NC = Normally closed, NO = Normally