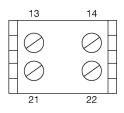

### **Component layout**

#### Legend

Contacts: NC = Normally closed, NO = Normally open