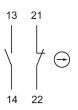

### Wiring diagram

#### Legend

Contacts: NC = Normally closed, NO = Normally open