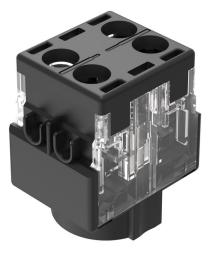

## 61-8775.11 - Switching element for emergency-stop switch, foolproof EN IEC 60947-5-5

61-8775.11 - Switching element for emergency-stop switch, foolproof EN IEC 60947-5-5

Attention: The preview is based on a sample product. This can differ from your current configuration.

#### Switching element

Switching current Switching system Contacts Contact material Switching voltage 5 A Slow-make switching element 1 NC + 1 NO Silver