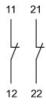

## EAO – Your Expert Partner for **Human Machine Interfaces**

### 704.915.4 - Switching element for emergency-stop switch

### 704.915.4 - Switching element for emergency-stop switch



Attention: The preview is based on a sample product. This can differ from your current configuration.

#### **Other Attributes**

Weight 0,028 kg

#### **Connection Method**

Terminal Plug 6.3 x 0.8 mm

#### Switching element

Switching voltage 500 V AC Switching current 6 A

Switching system Slow-make switching element

Contact material Silver Contacts 2 NC

eao 🔳

# EAO – Your Expert Partner for **Human Machine Interfaces**

704.915.4 - Switching element for emergency-stop switch

#### **Dimensions**



P3 = Plug-in terminal 6.3 x 0.8 mm

#### Wiring diagram