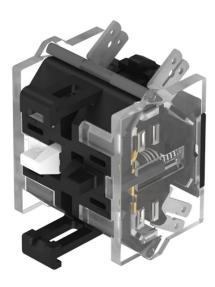

### 704.915.4 - Switching element for emergency-stop switch

### 704.915.4 - Switching element for emergency-stop switch

Attention: The preview is based on a sample product. This can differ from your current configuration.

#### Switching element

Switching voltage 500 V AC Switching current 6 A

Switching system Slow-make switching element

Contact material Silver Contacts 2 NC

eao 🔳