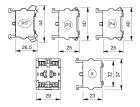

## EAO – Your Expert Partner for **Human Machine Interfaces**

### 704.915.4 - Switching element for emergency-stop switch

### 704.915.4 - Switching element for emergency-stop switch



Attention: The preview is based on a sample product. This can differ from your current configuration.

#### **Other Attributes**

Weight 0,028 kg

#### **Connection Method**

Terminal Plug 6.3 x 0.8 mm

#### Switching element

Switching voltage 500 V AC Switching current 6 A

Switching system Slow-make switching element

Contact material Silver Contacts 2 NC

eao 🔳

# EAO – Your Expert Partner for **Human Machine Interfaces**

704.915.4 - Switching element for emergency-stop switch

#### **Dimensions**



P3 = Plug-in terminal 6.3 x 0.8 mm

#### Wiring diagram