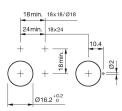

nt configuration.

Mounting

Mounting cut-out Design

Front Front dimension Front shape Front bezel colour Front bezel material

**Other Attributes** Weight

0,009 kg

IP40

Ø 16 mm

Ø 18 mm

round

black

Plastic

raised

**Operating-/Indication part** Lens illumination illuminative

**IP-Rating** Front protection

Actuator Switching action

Housing colour

Housing material

**Connection Method** Terminal

#### Switching element

Switching system Contacts Switching voltage Switching current Contact material

Illuminated pushbutton

Function

Low-level element 1 NO 42 V AC/DC 0.1 A

Universal 2.0 x 0.5 mm

Momentary

black

Plastic

eao

# EAO – Your Expert Partner for Human Machine Interfaces

## 01-435.036 - Illuminated pushbutton actuator

#### Dimensions



#### **Mounting cut-outs**



#### Wiring diagram



#### **Component layout**



#### Legend

Contacts: NO = Normally open Switching action: A = Rest, B = Momentary