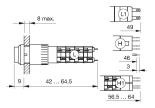

his can differ from your current configuration.

Mounting

Mounting cut-out Design

Front Front dimension Front shape Front bezel colour Front bezel material

**Other Attributes** Weight

0,009 kg

IP40

Ø 16 mm

Ø 18 mm

round

black

Plastic

raised

**Operating-/Indication part** Lens illumination illuminative

**IP-Rating** Front protection

Actuator Switching action

Housing colour

Housing material

**Connection Method** Terminal

#### Switching element

Switching system Contacts Switching voltage Switching current Contact material

Illuminated pushbutton

Function

Low-level element 1 NO 42 V AC/DC 0.1 A

Universal 2.0 x 0.5 mm

Momentary

black

Plastic

eao

# EAO – Your Expert Partner for Human Machine Interfaces

## 01-435.036 - Illuminated pushbutton actuator

#### Dimensions



#### **Mounting cut-outs**



#### Wiring diagram



#### **Component layout**



#### Legend

Contacts: NO = Normally open Switching action: A = Rest, B = Momentary