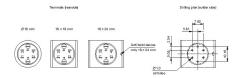

Front Front dimension Front shape Front bezel colour Front bezel material

**Other Attributes** Weight

0,009 kg

IP40

Ø 16 mm

Ø 18 mm

round

black

Plastic

raised

**Operating-/Indication part** Lens illumination illuminative

**IP-Rating** Front protection

Actuator Switching action

Housing colour

Housing material

**Connection Method** Terminal

#### Switching element

Switching system Contacts Switching voltage Switching current Contact material

Illuminated pushbutton

Function

Low-level element 1 NO 42 V AC/DC 0.1 A

Universal 2.0 x 0.5 mm

Momentary

black

Plastic

eao

# EAO – Your Expert Partner for Human Machine Interfaces

## 01-435.036 - Illuminated pushbutton actuator

#### Dimensions



#### **Mounting cut-outs**



#### Wiring diagram



#### **Component layout**



#### Legend

Contacts: NO = Normally open Switching action: A = Rest, B = Momentary