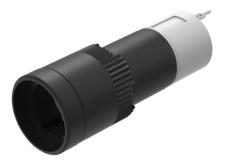

#### 01-435.036 - Illuminated pushbutton actuator

Attention: The preview is based on a sample product. This can differ from your current configuration.

Mounting

Mounting cut-out Design

Front Front dimension Front shape Front bezel colour Front bezel material

**Other Attributes** Weight

0,009 kg

IP40

Ø 16 mm

Ø 18 mm

round

black

Plastic

raised

**Operating-/Indication part** Lens illumination illuminative

**IP-Rating** Front protection

Actuator Switching action

Housing colour

Housing material

**Connection Method** Terminal