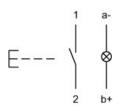

#### Wiring diagram

#### Legend

Contacts: NO = Normally open Switching action: A = Rest, B = Momentary