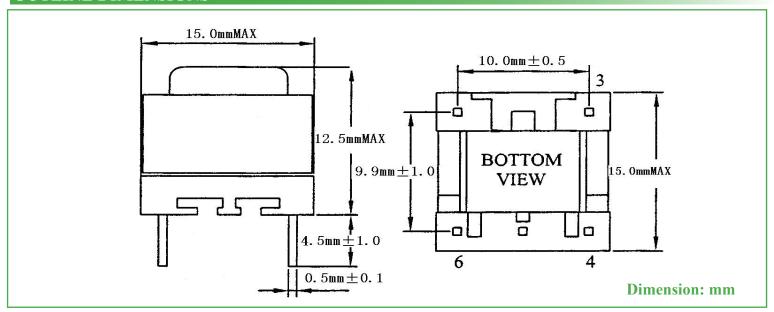

------------------------------------|
| Turn Ratio (1-3):(6-4) |                | 1:1 - 5% | 1:1     | 1:1 + 5% |       |                                     |
| Impedance (1kHz/1V)    | (1-3)          | 510      | 600     | 690      | Ω     | With 600Ω load between (6-4)        |
|                        | (6-4)          | 510      | 600     | 690      | Ω     | With $600\Omega$ load between (1-3) |
| DCR                    | (1-3)          | 50.15    | 59.0    | 67.85    | Ω     |                                     |
|                        | (6-4)          | 50.15    | 59.0    | 67.85    | Ω     |                                     |
| High Pot               | (1-3) to (6-4) |          | 1875    |          | Vrms  | 0.5mA Max, 1Sec                     |

#### **OUTLINE DIMENSIONS**



## > SCHEMATIC







# **Modem Transformer**

ACTT-1055





### **▶** PACKING

Packing material: Foam Box (223 x 194 x 30mm), 143pcs/foam box



Inside Box: 1001 pcs / 7 foam boxes



Outside Box: 2002pcs/ 2 Inside Boxes



**Dimension: mm** 

**ATTENTION:** Abracon Corporation's products are COTS – Commercial-Off-The-Shelf products; suitable for Commercial, Industrial and, where designated, Automotive Applications. Abracon's products are not specifically designed for Military, Aviation, Aerospace, Life-dependant Medical applications or any application requiring high reliability where component failure could result in loss of life and/or property. For applications requiring high reliability and/or presenting an extreme operating environment, written consent and authorization from Abrac