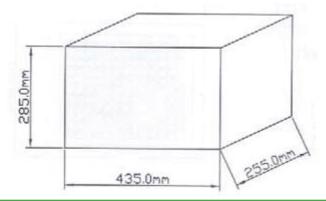

### **▶** PACKING

Packing material: Foam Box (223 x 194 x 30mm), 143pcs/foam box

Inside Box: 1001 pcs / 7 foam boxes

Outside Box: 2002pcs/ 2 Inside Boxes

**Dimension: mm** 

**ATTENTION:** Abracon Corporation's products are COTS – Commercial-Off-The-Shelf products; suitable for Commercial, Industrial and, where designated, Automotive Applications. Abracon's products are not specifically designed for Military, Aviation, Aerospace, Life-dependant Medical applications or any application requiring high reliability where component failure could result in loss of life and/or property. For applications requiring high reliability and/or presenting an extreme operating environment, written consent and authorization from Abracon Corporation is required. Please contact Abracon Corporation for more information.