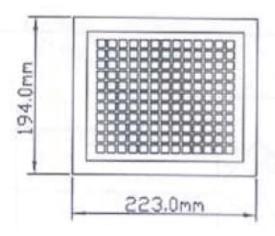

### **▶** PACKING

Packing material: Foam Box (223 x 194 x 30mm), 143pcs/foam box

Inside Box: 1001 pcs / 7 foam boxes

Outside Box: 2002pcs/ 2 Inside Boxes

**Dimension: mm** 

**ATTENTION:** Abracon Corporation's products are COTS – Commercial-Off-The-Shelf products; suitable for Commercial, Industrial and, where designated, Automotive Applications. Abracon's products are not specifically designed for Military, Aviation, Aerospace, Life-dependant Medical applications or any application requiring high reliability where component failure could result in loss of life and/or property. For applications requiring high reliability and/or presenting an extreme operating environment, written consent and authorization from Abracon Corporation is required. Please contact Abracon Corporation for more information.