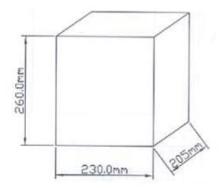

### **▶** PACKING

Packing material: Foam Box (223 x 194 x 30mm), 143pcs/foam box

Inside Box: 1001 pcs / 7 foam boxes

Outside Box: 2002pcs/ 2 Inside Boxes

**Dimension: mm** 

**ATTENTION:** Abracon Corporation's products are COTS – Commercial-Off-The-Shelf products; suitable for Commercial, Industrial and, where designated, Automotive Applications. Abracon's products are not specifically designed for Military, Aviation, Aerospace, Life-dependant Medical applications or any application requiring high reliability where component failure could result in loss of life and/or property. For applications requiring high reliability and/or presenting an extreme operating environment, written consent and authorization from Abracon Corporation is required. Please contact Abracon Corporation for more information.