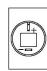

# EAO – Your Expert Partner for **Human Machine Interfaces**

# 18-082.0055L - Indicator actuator

### 18-082.0055L - Indicator actuator



Attention: The preview is based on a sample product. This can differ from your current configuration.

# Mounting

Design flush

# **Other Attributes**

# Operating-/Indication part

Lens material Plastic
Lens colour green
Lens profile flat
Lens optics translucent
Lens illumination illuminative

## **IP-Rating**

Front protection IP40

### **Connection Method**

Terminal Solder

# **Function**

Indicator

e a o

# EAO – Your Expert Partner for **Human Machine Interfaces**

# 18-082.0055L - Indicator actuator

# **Dimensions**



# **Mounting cut-outs**



# Wiring diagram



# **Component layout**







9 x 14 mm





### **Additional information**

Luminosity and wave length variations caused by LED manufacturing processes may cause slight differences regarding the illumination