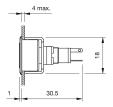

# EAO – Your Expert Partner for **Human Machine Interfaces**

# 18-082.0055L - Indicator actuator

### 18-082.0055L - Indicator actuator



Attention: The preview is based on a sample product. This can differ from your current configuration.

# Mounting

Design flush

# **Other Attributes**

# Operating-/Indication part

Lens material Plastic
Lens colour green
Lens profile flat
Lens optics translucent
Lens illumination illuminative

## **IP-Rating**

Front protection IP40

### **Connection Method**

Terminal Solder

# **Function**

Indicator

e a o

# EAO – Your Expert Partner for **Human Machine Interfaces**

# 18-082.0055L - Indicator actuator

# **Dimensions**



# **Mounting cut-outs**



# Wiring diagram



# **Component layout**







9 x 14 mm





### **Additional information**

Luminosity and wave length variations caused by LED manufacturing processes may cause slight differences regarding the illumination