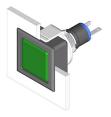

### 18-082.0055L - Indicator actuator

Attention: The preview is based on a sample product. This can differ from your current configuration.

# Operating-/Indication part

Lens material Plastic
Lens colour green
Lens profile flat
Lens optics translucent
Lens illumination illuminative

# **Function**

Indicator

e a o