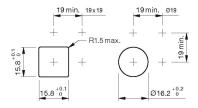

# EAO – Your Expert Partner for **Human Machine Interfaces**

# 18-082.0055L - Indicator actuator

### 18-082.0055L - Indicator actuator



Attention: The preview is based on a sample product. This can differ from your current configuration.

# Mounting

Design flush

# **Other Attributes**

# Operating-/Indication part

Lens material Plastic
Lens colour green
Lens profile flat
Lens optics translucent
Lens illumination illuminative

## **IP-Rating**

Front protection IP40

### **Connection Method**

Terminal Solder

# **Function**

Indicator

e a o

# EAO – Your Expert Partner for **Human Machine Interfaces**

# 18-082.0055L - Indicator actuator

# **Dimensions**



# **Mounting cut-outs**



# Wiring diagram



# **Component layout**







9 x 14 mm





### **Additional information**

Luminosity and wave length variations caused by LED manufacturing processes may cause slight differences regarding the illumination