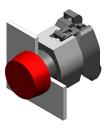

## 704.000.2 - Indicator actuator full-face illumination

### 704.000.2 - Indicator actuator full-face illumination

Attention: The preview is based on a sample product. This can differ from your current configuration.