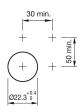

ting cut-out Design

**Front** Front shape Front dimension

### **Other Attributes**

Weight Marking cap colour Marking cap optics Marking cap illumination Diffusor cap illumination Diffusor cap colour Diffusor cap optical effect Diffusor cap

### **Operating-/Indication part**

Lens cap colour Lens cap optical effect Lens cap material

IP-Rating Front protection

Connection Method Terminal

Actuator Housing material Housing colour

Function Indicator Ø 22,3 mm raised

round Ø 29 mm

0,050 kg white translucent illuminative illuminative white translucent white translucent

t red transparent Plastic

IP65

Screw terminal

Plastic grey



# EAO – Your Expert Partner for Human Machine Interfaces

# 704.000.2 - Indicator actuator full-face illumination

### Dimensions



### Mounting cut-outs



### Wiring diagram



Additional information Filament lamp or LED