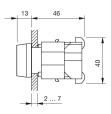

## Mounting

Mounting cut-out Design

**Front** Front shape Front dimension

### Dimensions