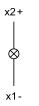

*Front** Front shape Front dimension

### **Other Attributes**

Weight Marking cap colour Marking cap optics Marking cap illumination Diffusor cap illumination Diffusor cap colour Diffusor cap optical effect Diffusor cap

### **Operating-/Indication part**

Lens cap colour Lens cap optical effect Lens cap material

IP-Rating Front protection

Connection Method Terminal

Actuator Housing material Housing colour

Function Indicator Ø 22,3 mm raised

round Ø 29 mm

0,050 kg white translucent illuminative illuminative white translucent white translucent

t red transparent Plastic

IP65

Screw terminal

Plastic grey



# EAO – Your Expert Partner for Human Machine Interfaces

# 704.000.2 - Indicator actuator full-face illumination

### Dimensions



### Mounting cut-outs



### Wiring diagram



Additional information Filament lamp or LED