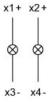

# EAO – Your Expert Partner for **Human Machine Interfaces**

# 41-040.005 - Indicator

#### 41-040.005 - Indicator



Attention: The preview is based on a sample product. This can differ from your current configuration.

### Mounting

Mounting cut-out 15 mm x 21 mm Design raised

#### **Front**

Front dimension 18 mm x 24 mm Front shape rectangular

#### **Other Attributes**

Weight 0,009 kg

## **IP-Rating**

Front protection IP40

#### **Connection Method**

Terminal Solder

#### **Function**

Indicator

eao 🔳

# EAO – Your Expert Partner for **Human Machine Interfaces**

# 41-040.005 - Indicator

#### **Dimensions**



L = Solder terminal

### **Mounting cut-outs**



## Wiring diagram



#### **Additional information**

Has two independent lamp bases