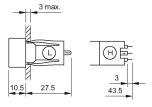

# EAO – Your Expert Partner for **Human Machine Interfaces**

# 41-040.005 - Indicator

#### 41-040.005 - Indicator



Attention: The preview is based on a sample product. This can differ from your current configuration.

### Mounting

Mounting cut-out 15 mm x 21 mm Design raised

#### **Front**

Front dimension 18 mm x 24 mm Front shape rectangular

#### **Other Attributes**

Weight 0,009 kg

## **IP-Rating**

Front protection IP40

#### **Connection Method**

Terminal Solder

#### **Function**

Indicator

eao 🔳

# EAO – Your Expert Partner for **Human Machine Interfaces**

# 41-040.005 - Indicator

#### **Dimensions**



L = Solder terminal

### **Mounting cut-outs**



## Wiring diagram



#### **Additional information**

Has two independent lamp bases