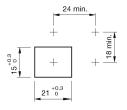

### Mounting

Mounting cut-out 15 mm x 21 mm Design raised

### **Mounting cut-outs**