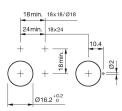

uminated pushbutton actuator



Attention: The preview is based on a sample product. This can differ from your current configuration.

Mounting cut-out Design

Front dimension Front shape Front bezel colour Front bezel material

Other Attributes Weight

Operating-/Indication part Lens illumination illuminative

IP-Rating Front protection

Connection Method Terminal

Actuator Switching action Housing colour Housing material

### Switching element

Switching system Contacts Switching current Contact material Switching voltage Snap-action switching element 1 NC + 1 NO 5 A

250 V AC

Momentary

black

Plastic

Function Illuminated pushbutton



# EAO – Your Expert Partner for Human Machine Interfaces

## 01-121.022 - Illuminated pushbutton actuator

## Dimensions



### **Mounting cut-outs**



## Wiring diagram



#### Legend

Contacts: NC = Normally closed, NO = Normally open Switching action: A = Rest, B = Momentary