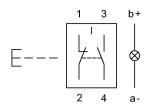

## Wiring diagram

#### Legend

Contacts: NC = Normally closed, NO = Normally open Switching action: A = Rest, B = Momentary