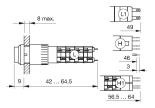

x 0.5 mm

## 01-121.022 - Illuminated pushbutton actuator



Attention: The preview is based on a sample product. This can differ from your current configuration.

Mounting cut-out Design

Front dimension Front shape Front bezel colour Front bezel material

Other Attributes Weight

Operating-/Indication part Lens illumination illuminative

IP-Rating Front protection

Connection Method Terminal

Actuator Switching action Housing colour Housing material

### Switching element

Switching system Contacts Switching current Contact material Switching voltage Snap-action switching element 1 NC + 1 NO 5 A

250 V AC

Momentary

black

Plastic

Function Illuminated pushbutton



# EAO – Your Expert Partner for Human Machine Interfaces

## 01-121.022 - Illuminated pushbutton actuator

## Dimensions



### **Mounting cut-outs**



## Wiring diagram



#### Legend

Contacts: NC = Normally closed, NO = Normally open Switching action: A = Rest, B = Momentary