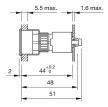

## EAO – Your Expert Partner for **Human Machine Interfaces**

## 71-600.0 - Indicator actuator rectangular

#### 71-600.0 - Indicator actuator rectangular



Attention: The preview is based on a sample product. This can differ from your current configuration.

#### Mounting

Design flush

#### **Other Attributes**

Weight 0,005 kg

#### **IP-Rating**

Front protection IP65

#### **Function**

Indicator

eao 🔳

# EAO – Your Expert Partner for **Human Machine Interfaces**

### 71-600.0 - Indicator actuator rectangular

#### **Dimensions**



#### **Mounting cut-outs**



#### **Additional information**

Pitch of the front plate mounting holes must agree with the printed circuit board holes  $\emptyset$  3.5

Stand: 24.06.2018