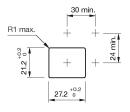

#### **Mounting cut-outs**

#### **Additional information**

Pitch of the front plate mounting holes must agree with the printed circuit board holes  $\emptyset$  3.5

Stand: 24.06.2018