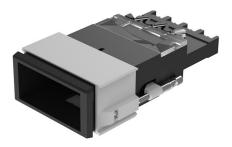

## 03-620.011 - Illuminated pushbutton actuator single-headed

Attention: The preview is based on a sample product. This can differ from your current configuration.

#### Mounting

Mounting cut-out 21,2 mm x 41,2 mm

Design flush

**Front** 

Front dimension 24 mm x 48 mm

Front bezel colour black
Front bezel material Plastic
Front shape rectangular

**Other Attributes** 

Weight 0,075 kg

Operating-/Indication part

Lens illumination illuminative

**IP-Rating** 

Front protection IP40

**Connection Method** 

Terminal Screw terminal

Actuator

Switching action

Housing colour black Housing material Plastic

Switching element

Switching system Snap-action switching element

Contacts 2 C
Switching voltage 400 V AC
Switching current 10 A
Contact material Silver

**Function** 

Illuminated pushbutton

eao 🔳