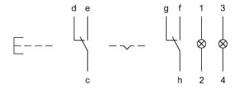

#### Wiring diagram

#### Legend

Contacts: C = Changeover Switching action: B = Momentary, C = Maintained

eao 🔳