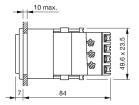

#### **Dimensions**

#### Mounting

Mounting cut-out 21,2 mm x 41,2 mm

Design flush

**Front** 

Front dimension 24 mm x 48 mm

Front bezel colour black
Front bezel material Plastic
Front shape rectangular

**Other Attributes** 

Weight 0,075 kg