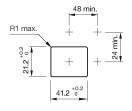

#### **Mounting cut-outs**

#### Mounting

Mounting cut-out 21,2 mm x 41,2 mm

Design flush

**Front** 

Front dimension 24 mm x 48 mm

Front bezel colour black
Front bezel material Plastic
Front shape rectangular

**Other Attributes** 

Weight 0,075 kg