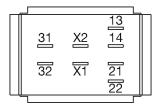

### **Component layout**

#### **Additional information**

with lamp terminal We offer a dismantling tool Part No. 61-9711.0 for dismantling of the switching element

Legend

Contacts: NC = Normally closed, NO = Normally open