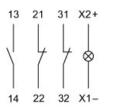

### Wiring diagram

#### **Additional information**

with lamp terminal We offer a dismantling tool Part No. 61-9711.0 for dismantling of the switching element

Legend

Contacts: NC = Normally closed, NO = Normally open