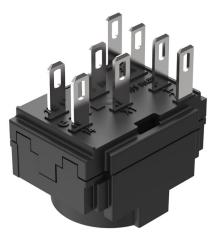

## 61-8480.12 - Switching element for pushbutton and keylock- and selector switch 2 positions

61-8480.12 - Switching element for pushbutton and keylock- and selector switch 2 positions

Attention: The preview is based on a sample product. This can differ from your current configuration.

#### Switching element

Switching current Switching system Contacts Contact material Switching voltage 5 A

Solder 2.8 x 0.5 mm

Snap-action switching element 2 NC + 1 NO Silver 250 V AC/DC