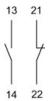

### Wiring diagram

### Switching element

Switching voltage 500 V AC Switching current 10 A

Switching system Snap-action switching element

Contact material Silver
Contacts 1 NC + 1 NO

eao 🔳