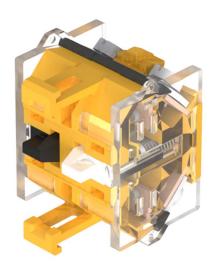

### 704.900.5 - Switching element

Attention: The preview is based on a sample product. This can differ from your current configuration.