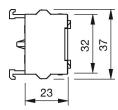

## EAO – Your Expert Partner for **Human Machine Interfaces**

## 704.900.5 - Switching element

### 704.900.5 - Switching element



Attention: The preview is based on a sample product. This can differ from your current configuration.

#### **Other Attributes**

Weight 0,028 kg

### **Connection Method**

Terminal Screw terminal

### Switching element

Switching voltage 500 V AC Switching current 10 A

Switching system Snap-action switching element

Contact material Silver
Contacts 1 NC + 1 NO

eao 🔳

# EAO – Your Expert Partner for **Human Machine Interfaces**

### 704.900.5 - Switching element

### **Dimensions**





### Wiring diagram



#### **Additional information**

For the third switching element the terminal marking insert is to be ordered separately