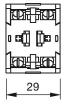

## EAO – Your Expert Partner for **Human Machine Interfaces**

## 704.900.5 - Switching element

### 704.900.5 - Switching element



Attention: The preview is based on a sample product. This can differ from your current configuration.

#### **Other Attributes**

Weight 0,028 kg

### **Connection Method**

Terminal Screw terminal

### Switching element

Switching voltage 500 V AC Switching current 10 A

Switching system Snap-action switching element

Contact material Silver
Contacts 1 NC + 1 NO

eao 🔳

# EAO – Your Expert Partner for **Human Machine Interfaces**

### 704.900.5 - Switching element

### **Dimensions**





### Wiring diagram



#### **Additional information**

For the third switching element the terminal marking insert is to be ordered separately