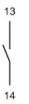

# EAO – Your Expert Partner for Human Machine Interfaces

### 704.911.1 - Switching element for emergency-stop switch

### 704.911.1 - Switching element for emergency-stop switch



Attention: The preview is based on a sample product. This can differ from your current configuration.

#### Other Attributes Weight

#### 0,021 kg

Connection Method Terminal

#### Switching element

Switching voltage Switching current Contact material Switching system Contacts Screw terminal

500 V AC 10 A

Slow-make switching element 1 NO



# EAO – Your Expert Partner for Human Machine Interfaces

### 704.911.1 - Switching element for emergency-stop switch

#### Dimensions



X = Screw terminal

#### Wiring diagram