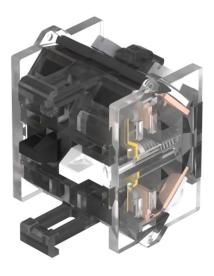

### 704.911.1 - Switching element for emergency-stop switch

### 704.911.1 - Switching element for emergency-stop switch

Attention: The preview is based on a sample product. This can differ from your current configuration.

#### Switching element

Switching voltage Switching current Contact material Switching system Contacts Screw terminal

500 V AC 10 A

Slow-make switching element 1 NO