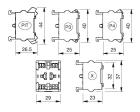

# EAO – Your Expert Partner for Human Machine Interfaces

### 704.911.1 - Switching element for emergency-stop switch

### 704.911.1 - Switching element for emergency-stop switch



Attention: The preview is based on a sample product. This can differ from your current configuration.

#### Other Attributes Weight

#### 0,021 kg

Connection Method Terminal

#### Switching element

Switching voltage Switching current Contact material Switching system Contacts Screw terminal

500 V AC 10 A

Slow-make switching element 1 NO



# EAO – Your Expert Partner for Human Machine Interfaces

### 704.911.1 - Switching element for emergency-stop switch

#### Dimensions



X = Screw terminal

#### Wiring diagram