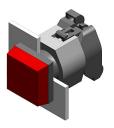

#### 704.200.7 - Indicator actuator full-face illumination

Attention: The preview is based on a sample product. This can differ from your current configuration.

#### **Front**

Front shape square
Front bezel material Plastic
Front bezel colour grey

Front dimension 30 mm x 30 mm

#### Operating-/Indication part

Lens cap colour colourless
Lens cap optical effect transparent
Lens cap material Plastic