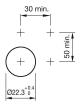

differ from your current configuration.

#### Mounting

#### **Front**

Front shape square
Front bezel material Plastic
Front bezel colour grey

Front dimension 30 mm x 30 mm

#### Other Attributes

Weight 0,050 kg
Marking cap colour white
Marking cap optics translucent
Marking cap illumination illuminative

#### Operating-/Indication part

Lens cap colour colourless
Lens cap optical effect transparent
Lens cap material Plastic

#### **IP-Rating**

Front protection IP65

#### **Connection Method**

Terminal Screw terminal

#### **Actuator**

Housing material Plastic Housing colour grey

#### **Function**

Indicator

eao

# EAO – Your Expert Partner for **Human Machine Interfaces**

## 704.200.7 - Indicator actuator full-face illumination

#### **Dimensions**



#### **Mounting cut-outs**



#### Wiring diagram



#### **Additional information**

Filament lamp or LED