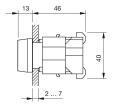

on a sample product. This can differ from your current configuration.

#### Mounting

#### **Front**

Front shape square
Front bezel material Plastic
Front bezel colour grey

Front dimension 30 mm x 30 mm

#### Other Attributes

Weight 0,050 kg
Marking cap colour white
Marking cap optics translucent
Marking cap illumination illuminative

#### Operating-/Indication part

Lens cap colour colourless
Lens cap optical effect transparent
Lens cap material Plastic

#### **IP-Rating**

Front protection IP65

#### **Connection Method**

Terminal Screw terminal

#### **Actuator**

Housing material Plastic Housing colour grey

#### **Function**

Indicator

eao

# EAO – Your Expert Partner for **Human Machine Interfaces**

## 704.200.7 - Indicator actuator full-face illumination

#### **Dimensions**



#### **Mounting cut-outs**



#### Wiring diagram



#### **Additional information**

Filament lamp or LED