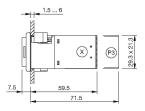

unting

Mounting cut-out 22 mm x 30 mm Design flush

#### **Front**

Front dimension 24 mm x 36 mm
Front bezel colour black
Front bezel material Plastic
Front shape rectangular

#### **Other Attributes**

Weight 0,032 kg

# Operating-/Indication part

Lens illumination

#### **IP-Rating**

Front protection IP65

### **Connection Method**

Terminal Plug 6.3 x 0.8 mm

#### **Actuator**

Switching action Momentary
Housing colour black
Housing material Plastic

#### Switching element

Switching system Snap-action switching element

Contacts 1 NO
Switching voltage 400 V AC
Switching current 10 A
Contact material Silver

# **Function**

Illuminated pushbutton

eao 🔳

# EAO – Your Expert Partner for **Human Machine Interfaces**

# 22-211.014 - Illuminated pushbutton actuator

### **Dimensions**



P3 = Plug-in terminal 6.3 x 0.8 mm

# **Mounting cut-outs**



# Wiring diagram



# Legend

Contacts: NO = Normally open Switching action: B = Momentary

Stand: 24.06.2018