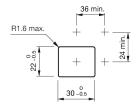

#### Mounting

Mounting cut-out 22 mm x 30 mm Design flush

# **Mounting cut-outs**