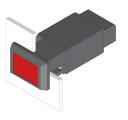

# EAO – Your Expert Partner for **Human Machine Interfaces**

# 22-211.014 - Illuminated pushbutton actuator

## 22-211.014 - Illuminated pushbutton actuator



Attention: The preview is based on a sample product. This can differ from your current configuration.

#### Mounting

Mounting cut-out 22 mm x 30 mm Design flush

#### **Front**

Front dimension 24 mm x 36 mm
Front bezel colour black
Front bezel material Plastic
Front shape rectangular

#### **Other Attributes**

Weight 0,032 kg

# Operating-/Indication part

Lens illumination

#### **IP-Rating**

Front protection IP65

### **Connection Method**

Terminal Plug 6.3 x 0.8 mm

#### **Actuator**

Switching action Momentary
Housing colour black
Housing material Plastic

#### Switching element

Switching system Snap-action switching element

Contacts 1 NO
Switching voltage 400 V AC
Switching current 10 A
Contact material Silver

# **Function**

Illuminated pushbutton

eao 🔳

# EAO – Your Exper