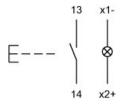

# Wiring diagram

# Legend

Contacts: NO = Normally open Switching action: B = Momentary

Stand: 24.06.2018